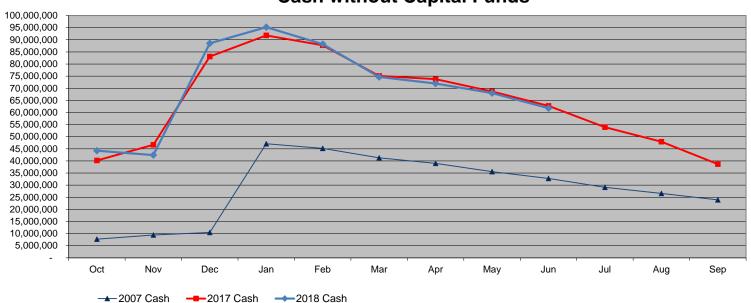

## Cash Executive Summary Q3 2018

Summary Statement: Property taxes are primarily collected in December 2017 and January 2018. Almost every month after, expenditures > revenues. Therefore the cash balance will decrease throughout the year. This is expected and budgeted accordingly.