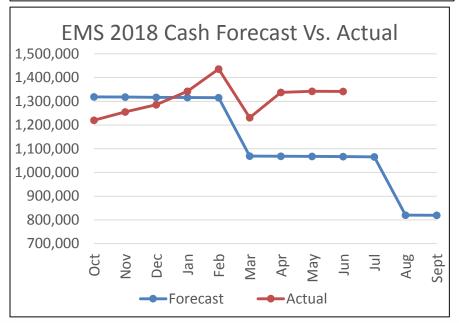

### Q3 2018 Results EMS Fund – Cash Collections & Balances

**Bottom Line:** Cash Collections increased during the 2<sup>nd</sup> Quarter but have fallen below budget since then. Finance will continue to monitor.