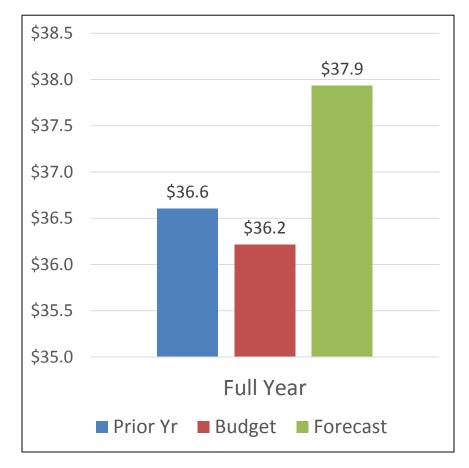

## Revenue Executive Summary <a href="SPLOST Receipts">SPLOST Receipts</a> – Updated through June

YTD SPLOST Receipts

+7.2% to Budget -5.8% to Prior Year

Full Year Forecast +4.7% to Budget +3.6% to Prior Year