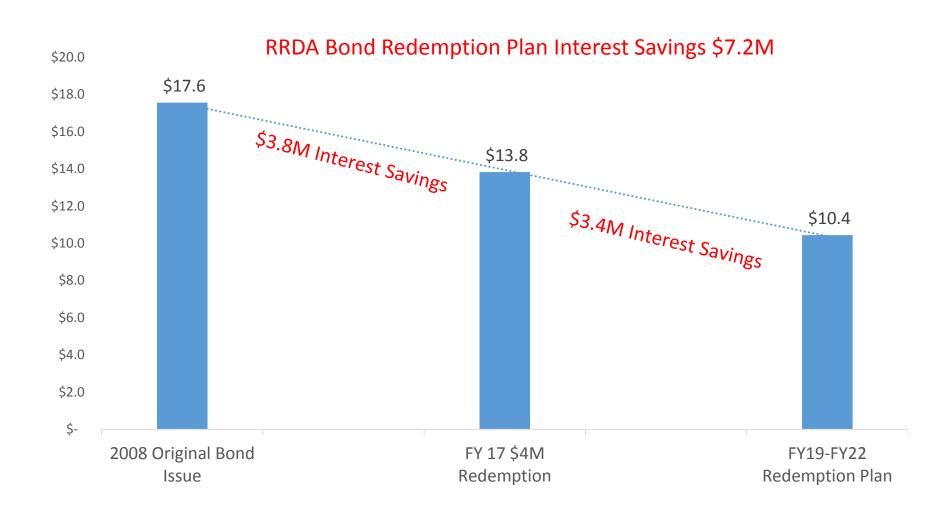

#### > FY 2019 Budget

• \$4M Use of Fund Balance – Pay down \$4M of RRDA principal bond debt

### RRDA Debt Retirement Plan