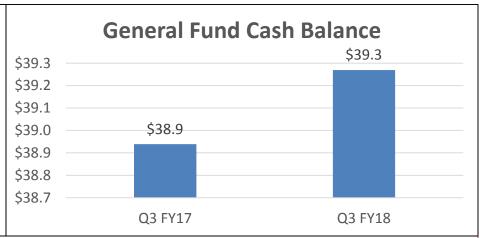

## Cash Executive Summary Q3 2018

Summary Statement: Property taxes are primarily collected in December 2017 and January 2018. Almost every month after, expenditures > revenues. Therefore the cash balance will decrease throughout the year. This is expected and budgeted accordingly.