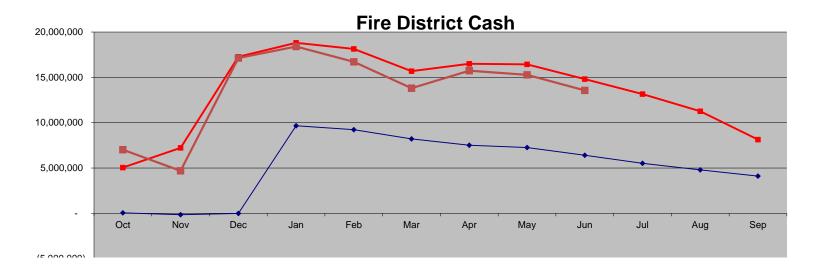

934,271  | 5,771,692 |
| 2014-2015 Actual | 5,771,692         | 4,788,076 | 4,383,489 | 14,438,248 | 16,173,260 | 15,186,306 | 13,943,168 | 13,961,871 | 12,342,449 | 11,047,680 | 9,757,591  | 8,232,246  | 6,655,954 |
| 2015-2016 Actual | 6,655,954         | 4,721,084 | 4,903,676 | 16,582,617 | 18,193,345 | 17,025,986 | 15,683,072 | 15,017,490 | 13,773,693 | 12,392,944 | 11,003,190 | 9,324,003  | 6,315,598 |
| 2016-2017 Actual | 6,315,598         | 5,053,783 | 7,229,239 | 17,274,048 | 18,809,423 | 18,134,881 | 15,680,487 | 16,500,982 | 16,438,142 | 14,808,860 | 13,151,680 | 11,267,150 | 8,142,802 |
| 2017-2018 Actual | 8,142,802         | 7,023,045 | 4,691,835 | 17,137,373 | 18,401,101 | 16,717,015 | 13,804,707 | 15,740,775 | 15,279,210 | 13,564,451 |            |            |           |





#### Cherokee County Board of Commissioners All Funds - Cash Basis Revenues As of 6/30/18 FY2018

| ALL FUND REVENUES BY SOURCE                | 2 Prior Year Actual<br>(Oct 2015 - Sept 2016) | Prior Year Actual<br>(Oct 2016 - Sept 2017) | FY2018 Revised Budget<br>(Oct 2017 - Sept 2018) | Q3 FY2018<br>(Oct 2017 - June 2018) | Percentage of<br>Budget |
|--------------------------------------------|-----------------------------------------------|---------------------------------------------|-------------------------------------------------|-------------------------------------|-------------------------|
| Taxes                                      | 127,766,827                                   | 134,293,770                                 | 137,374,528