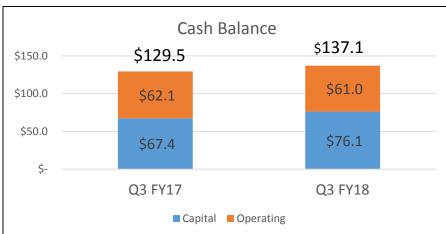

## Cash Executive Summary Q3 2018

Summary Statement: Property taxes are primarily collected in December 2017 and January 2018. Almost every month after, expenditures > revenues. Therefore the cash balance will decrease throughout the year. This is expected and budgeted accordingly.

#### Operating -\$1.1M

- General Fund +\$0.3M revenues above budget and expenses below budget for FY2018
- Fire Fund -\$1.2M \$2.1M transfer to SPLOST in 2018 to cover Fire Station construction costs
- Parks and Rec Fund -\$0.2M Several one time purchases using reserves were made in during 2017 Q4.

#### Capital +\$8.7M

- SPLOST Funds + \$11.9M SPLOST 2012 tax receipts have exceeded SPLOST 2012 spending (related to multi year project spending plan).
- Impact Fee Fund +\$0.8M Cash Receipts have exceeded Cash disbursements in 2018
- Parks Bond Fund -\$4.0M Final bonds issued in July 2014, spending down balance.