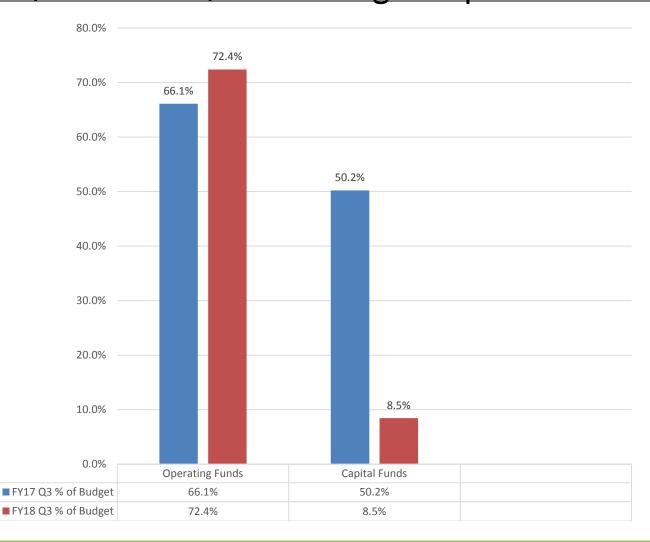

## Operating and Capital Funds Expenditures FY17 Q3 vs FY18 Q3 % of Budget Expended

■ FY17 Q3 % of Budget ■ FY18 Q3 % of Budget

Operating Funds % of Budget Expended is 72.4% for FY18 Q3 compared to 66.1% FY17 Q3, which is a slightly higher trend. Capital Funds % of Budged Expended is 8.5% in FY18 Q3 compared to FY17 Q3 50.2%. The 50.2% in FY17 Q3 was driven by Parks Bond Spending