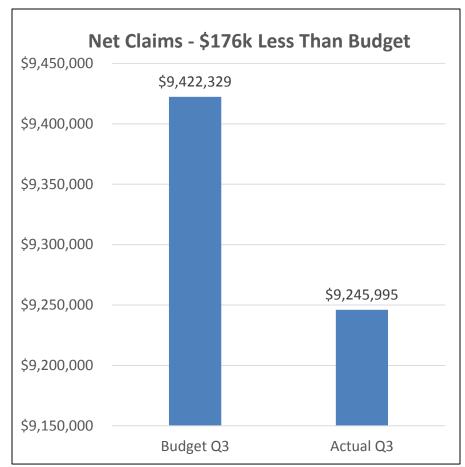

#### **Insurance/Benefits Costs**

- 69.4% of the FY2018 Budget
- Net costs were \$500.8k less than budget.
- Primary variances:
  - Q3 Net health insurance claims < Budget \$176.3k</li>
  - Q3 Plan Administration fees < Budget \$87.3k
  - Q3 Employee Health Insurance Contributions > Budget \$121.4k
  - Q3 Cobra/Retiree Payments > Budget \$70.2k
- Q3 2018 Fund Balance of \$870.8k:
  - \$480.3k Reserved to support retirees' future health insurance costs
  - \$390.5k Unreserved Fund Balance
- Unreserved fund balance target is 10% (\$1.2M) of annual claim expense
- FY 2018 Forecast Unreserved fund balance \$911k