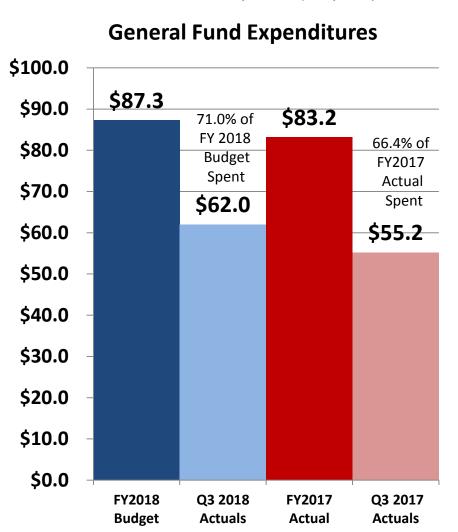

## Expenditure Executive Summary General Fund – Q3 2018

Summary Statement: Expenses are being managed across all departments. Some variances exist, but are explainable. 71.15% of Year Elapsed for Payroll Costs. 67% or 75% of Year Elapsed for Monthly Expenses.

| General Fund - Expen | ditures 2018 |                 |         |
|----------------------|--------------|-----------------|---------|
|                      |              |                 |         |
|                      | 2018 Budget  | Q3 2018 Actuals | % Spent |
| Compensation         | 42,439,489   | 29,224,943      | 68.9%   |
| Insurance Benefits   | 6,464,526    | 4,584,893       | 70.9%   |
| Payroll Taxes        | 3,155,611    | 2,094,242       | 66.4%   |
| Workers Comp         | 622,766      | 493,907         | 79.3%   |
| Retirement Plans     | 5,656,779    | 4,349,093       | 76.9%   |
| Other Personnel      | 38,450       | 35,951          | 93.5%   |
| Total Personnel      | 58,377,621   | 40,783,029      | 69.9%   |
| Operating Costs      | 16,178,354   | 11,753,649      | 72.7%   |
| Capital              | 820,984      | 517,453         | 63.0%   |
| Non-Op Costs         | 3,338,691    | 2,519,663       | 75.5%   |
| Debt Service         | 191,773      | 109,450         | 57.1%   |
| Utilities/Insurance  | 2,888,182    | 2,245,318       | 77.7%   |
| Transfers            | 5,513,386    | 4,057,945       | 73.6%   |
| Total Expenditures   | 87,308,991   | 61,986,507      | 71.0%   |

Bottom Line: YTD Expenses are on target. We expect to achieve the FY2018 Budget.