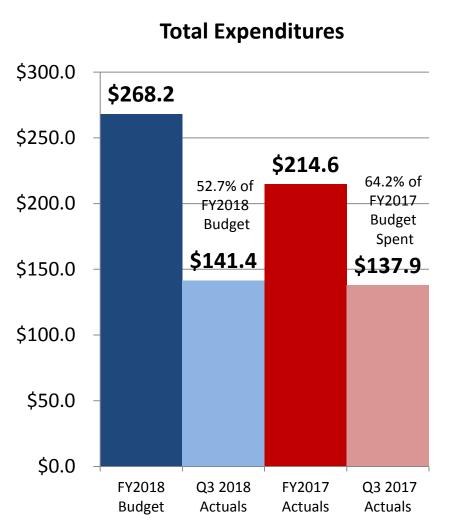

## Expenditure Executive Summary All Funds – Q3 2018

Summary Statement: Expenses are being managed across all funds. Some variances exist, but are explainable. 71.15% of Year Elapsed for Payroll Costs. 67% or 75% of Year Elapsed for Monthly Expenses.

| <b>County-Wide Expe</b> | nditures - 2018 |             |         |
|-------------------------|-----------------|-------------|---------|
|                         | 2018 Budget     | Q3 2018 YTD | % Spent |
| Compensation            | 76,226,392      | 51,577,899  | 67.7%   |
| Insurance Benefits      | 26,378,737      | 18,317,496  | 69.4%   |
| Payroll Taxes           | 5,708,175       | 3,692,748   | 64.7%   |
| Workers Comp            | 1,058,712       | 787,726     | 74.4%   |
| Retirement Plans        | 9,273,261       | 6,900,169   | 74.4%   |
| Other Personnel         | 38,450          | 35,951      | 93.5%   |
| Total Personnel         | 118,683,727     | 81,311,989  | 68.5%   |
| Operating Costs         | 31,234,416      | 22,609,483  | 72.4%   |
| Capital                 | 76,541,611      | 6,466,863   | 8.4%    |
| Non-Op Costs            | 19,160,485      | 12,822,340  | 66.9%   |
| Debt Service            | 7,407,135       | 6,210,954   | 83.9%   |
| Utilities/Insurance     | 5,196,114       | 3,803,452   | 73.2%   |
| Transfers               | 9,997,468       | 8,204,389   | 82.1%   |
| Total Expenditures      | 268,220,956     | 141,429,470 | 52.7%   |
|                         |                 |             |         |

Bottom Line: YTD Expenses are on target. We expect to achieve the FY2018 Budget.