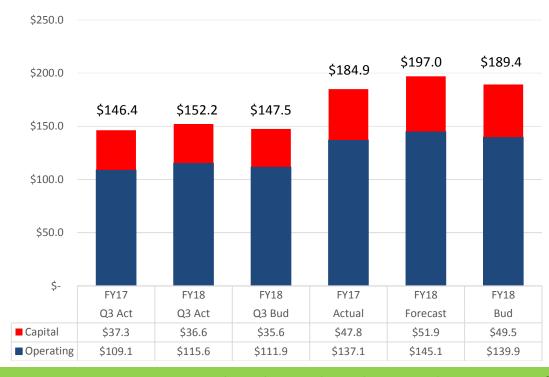

## Operating and Capital Funds Expenditures FY17 Q3 vs FY18 Q3 % of Budget Expended

■ FY17 Q3 % of Budget ■ FY18 Q3 % of Budget

Operating Funds % of Budget Expended is 72.4% for FY18 Q3 compared to 66.1% FY17 Q3, which is a slightly higher trend. Capital Funds % of Budged Expended is 8.5% in FY18 Q3 compared to FY17 Q3 50.2%. The 50.2% in FY17 Q3 was driven by Parks Bond Spending

#### FY17 vs FY18 Q3 Expenditure Waterfall Chart

County Wide Expenditures have increased \$3.5M when comparing Q3 FY17 to Q3FY18. The Waterfall Chart shows the major increases and decreases that account for the change.