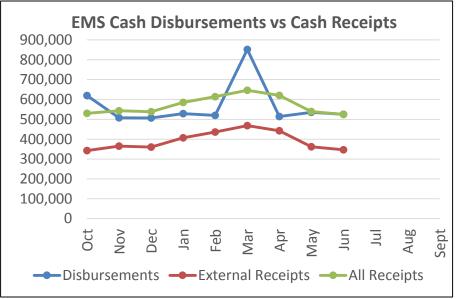

### Q3 2018 Results EMS Fund – Cash Collections & Balances

**Bottom Line:** Cash Collections increased during the 2<sup>nd</sup> Quarter but have fallen below budget since then. Finance will continue to monitor.