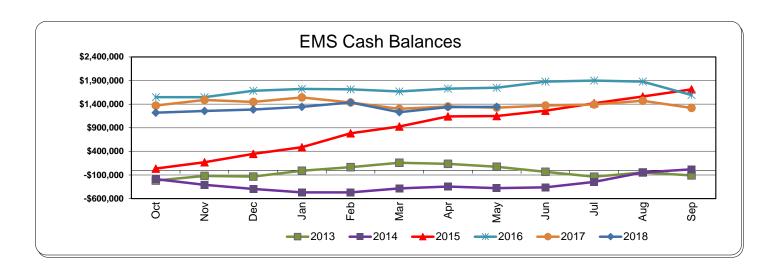

### Q3 2018 Results EMS Fund – Cash Collections & Balances

**Bottom Line:** Cash Collections increased during the 2<sup>nd</sup> Quarter but have fallen below budget since then. Finance will continue to monitor.