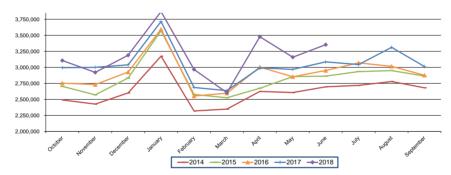

## Operating and Capital Funds Expenditures FY17 Q3 vs FY18 Q3 % of Budget Expended

■ FY17 Q3 % of Budget ■ FY18 Q3 % of Budget

Operating Funds % of Budget Expended is 72.4% for FY18 Q3 compared to 66.1% FY17 Q3, which is a slightly higher trend. Capital Funds % of Budged Expended is 8.5% in FY18 Q3 compared to FY17 Q3 50.2%. The 50.2% in FY17 Q3 was driven by Parks Bond Spending