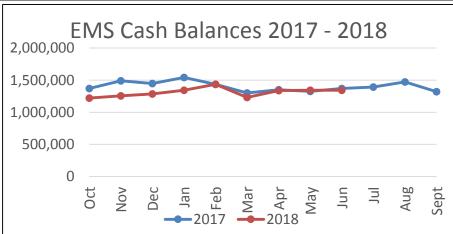

### Q3 2018 Results EMS Fund – Cash Collections & Balances

**Bottom Line:** Cash Collections increased during the 2<sup>nd</sup> Quarter but have fallen below budget since then. Finance will continue to monitor.