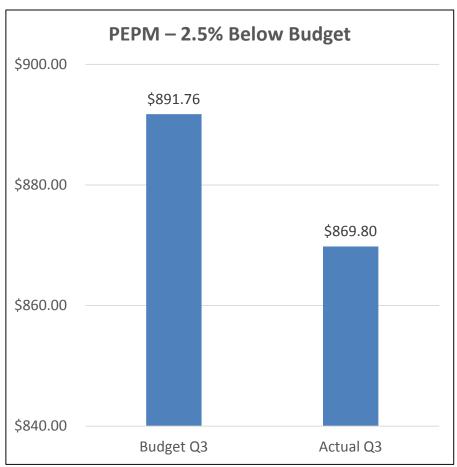

## Insurance & Benefits Fund Q3 2018

**Bottom Line:** Q3 2018, PEPM costs were below budget and that combined with higher than budgeted employee contributions resulted in a positive fund balance with a forecast of adding to reserves by the end of the fiscal year. We will continue to monitor the fund and watch for any negative trends.