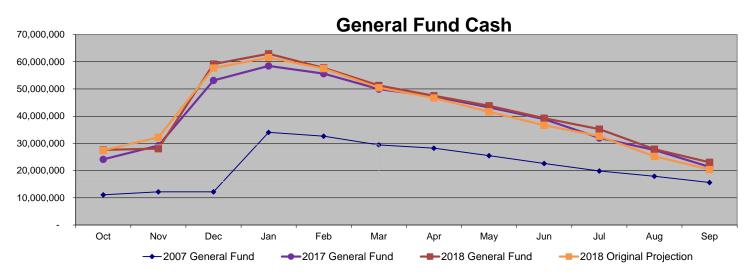

### Revenue Executive Summary General Fund – Q3 2018

Summary Statement: When comparing externally generated recurring revenue that is expected to fund operations, without requiring reserves, the General Fund YTD Results are \$2.8M > Budget. We are also forecasting the full year to be \$4.1M > Budget.