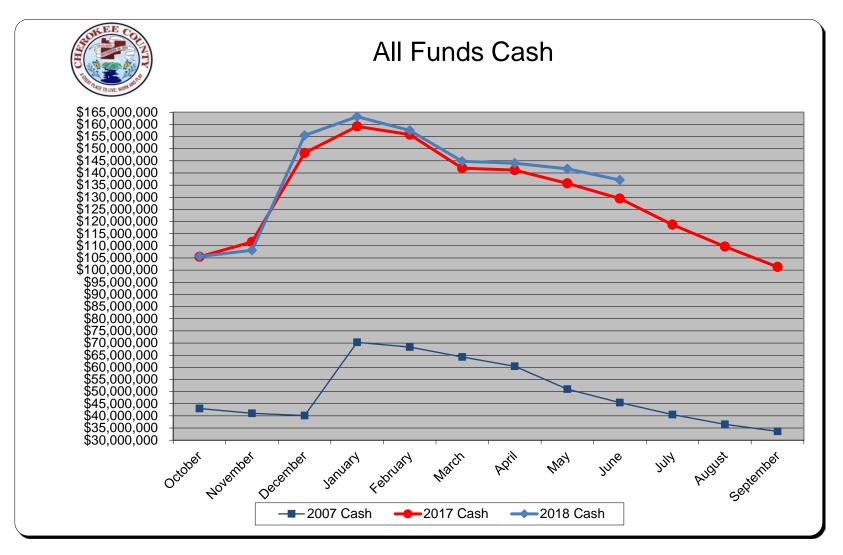

## Cash Executive Summary Q3 2018

Summary Statement: Property taxes are primarily collected in December 2017 and January 2018. Almost every month after, expenditures > revenues. Therefore the cash balance will decrease throughout the year. This is expected and budgeted accordingly.