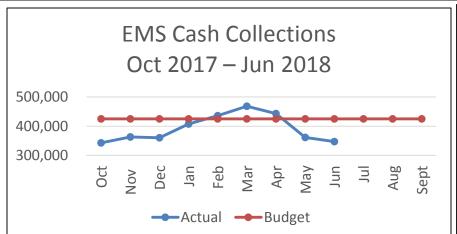

### Q3 2018 Results EMS Fund – Cash Collections & Balances

**Bottom Line:** Cash Collections increased during the 2<sup>nd</sup> Quarter but have fallen below budget since then. Finance will continue to monitor.