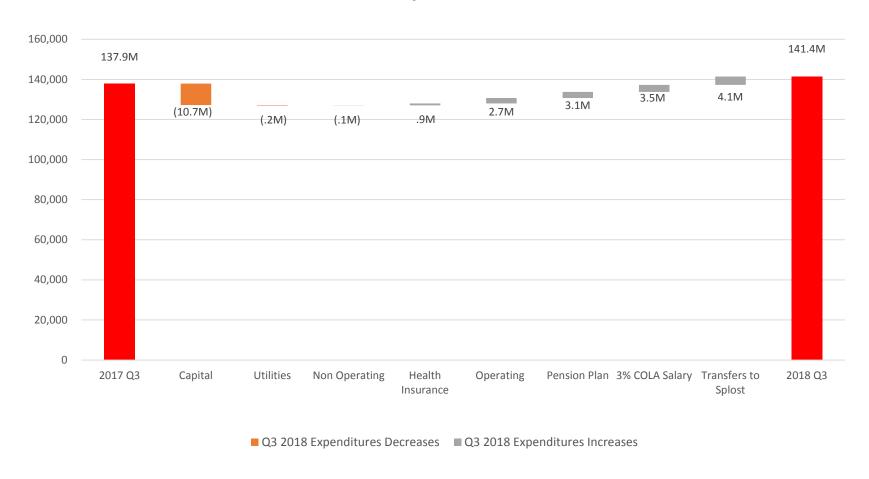

#### FY17 vs FY18 Q3 Expenditure Waterfall Chart

County Wide Expenditures have increased \$3.5M when comparing Q3 FY17 to Q3FY18. The Waterfall Chart shows the major increases and decreases that account for the change.