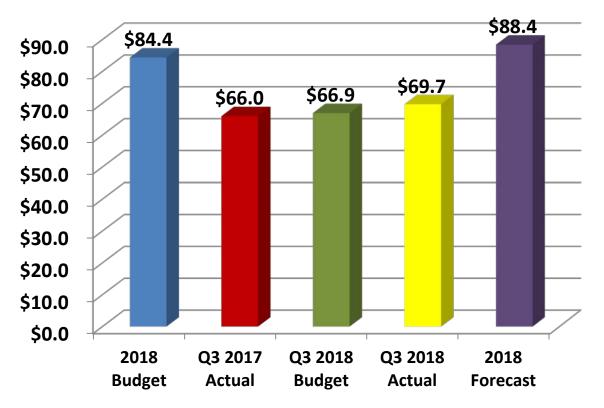

#### **Insurance/Benefits Costs**

- 69.4% of the FY2018 Budget
- Net costs were \$500.8k less than budget.
- Primary variances:
  - Q3 Net health insurance claims < Budget \$176.3k</li>
  - Q3 Plan Administration fees < Budget \$87.3k
  - Q3 Employee Health Insurance Contributions > Budget \$121.4k
  - Q3 Cobra/Retiree Payments > Budget \$70.2k
- Q3 2018 Fund Balance of \$870.8k:
  - \$480.3k Reserved to support retirees' future health insurance costs
  - \$390.5k Unreserved Fund Balance
- Unreserved fund balance target is 10% (\$1.2M) of annual claim expense
- FY 2018 Forecast Unreserved fund balance \$911k

## Insurance & Benefits Fund Q3 2018

**Bottom Line:** Q3 2018, PEPM costs were below budget and that combined with higher than budgeted employee contributions resulted in a positive fund balance with a forecast of adding to reserves by the end of the fiscal year. We will continue to monitor the fund and watch for any negative trends.