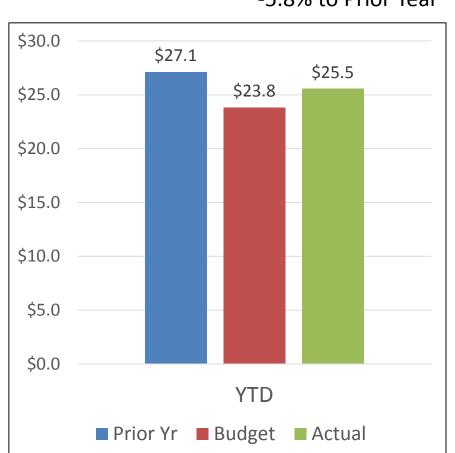

## Revenue Executive Summary <a href="SPLOST Receipts">SPLOST Receipts</a> – Updated through June

YTD SPLOST Receipts

+7.2% to Budget -5.8% to Prior Year

Full Year Forecast +4.7% to Budget +3.6% to Prior Year