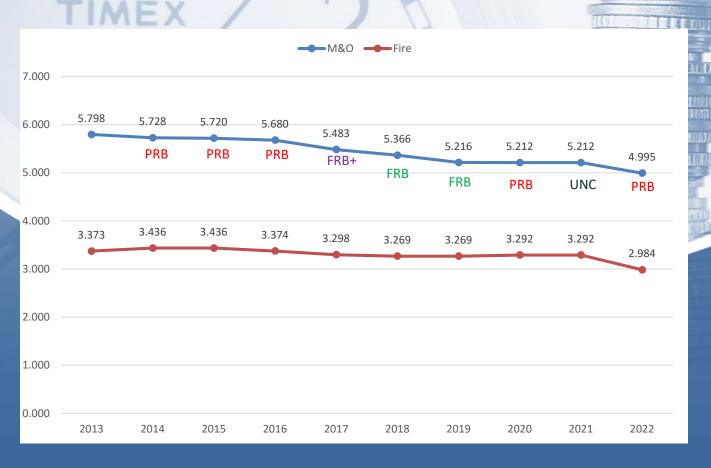

#### Cherokee County M&O & Fire Millage Rate History

Millage Rate
Decrease from
2013 to 2022

M&O 13.8% Fire 11.5%

FRB+ = Full Roll Back +
FRB = Full Roll Back
PRB = Partial Roll Back
UNC = Unchanged