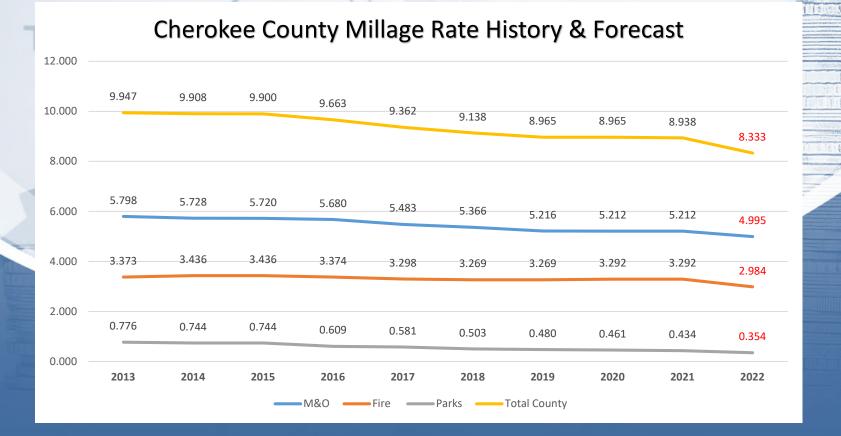

2022 Cherokee County Millage Rate

July 5, 2022

- ➤ Inflation Current 8.6%
- > Talks of Recession
- Employee Vacancies
- Employee Turnover Rate
- Salary Market Study
- Service Levels

The Proposed Millage Rates will yield a 16.2% decrease from 2013 rates.

#### Cherokee County M&O & Fire Millage Rate History

Millage Rate
Decrease from
2013 to 2022

M&O 13.8% Fire 11.5%

FRB+ = Full Roll Back +
FRB = Full Roll Back
PRB = Partial Roll Back
UNC = Unchanged