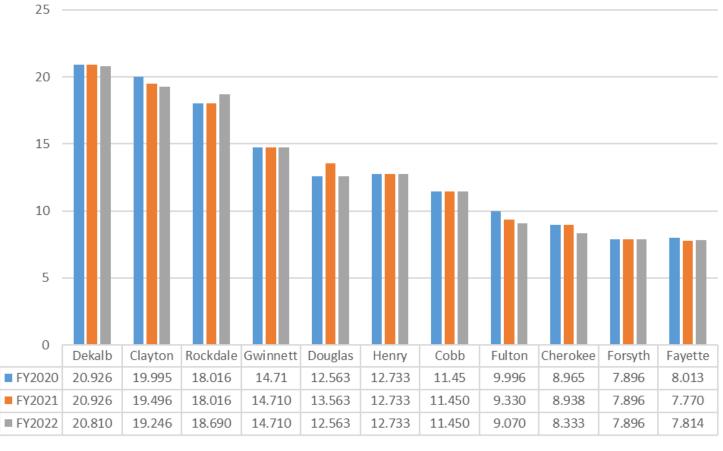

## Total Millage Rates

■ FY2020 ■ FY2021 ■ FY2022

### **2022 TAX RATES**

|          |           |       |       | Emergency | Uninc Dev<br>& Code |        |       |       |        |       |        |
|----------|-----------|-------|-------|-----------|---------------------|--------|-------|-------|--------|-------|--------|
| County   | Unincorp. | Fire  | EMS   | Svcs      | Enf                 | Police | Rec   | Bond  | Ec Dev | Other | Total  |
|          |           |       |       |           |                     |        |       |       |        |       |        |
| Dekalb   | 17.161    | 3.159 |       |           |                     |        |       | 0.490 |        |       | 20.810 |
| Clayton  | 14.496    | 4.750 |       |           |                     |        |       |       |        |       | 19.246 |
| Rockdale | 18.690    |       |       |           |                     |        |       |       |        |       | 18.690 |
|          |           |       |       |           |                     |        |       |       |        |       |        |
| Gwinnett | 6.950     |       | 3.200 |           | 0.360               | 2.900  | 1.000 |       | 0.300  |       | 14.710 |
| Douglas  | 12.563    |       |       |           |                     |        |       |       |        |       | 12.563 |
| Henry    | 8.699     | 1.211 |       |           |                     | 1.904  | 0.601 |       |        | 0.318 | 12.733 |
| Cobb     | 8.460     | 2.990 |       |           |                     |        |       |       |        |       | 11.450 |
| Fulton   | 8.870     |       |       |           |                     |        |       | 0.200 |        |       | 9.070  |
| Cherokee | 4.995     | 2.984 |       |           |                     |        |       | 0.354 |        |       | 8.333  |
| Forsyth  | 4.791     | 2.175 |       |           |                     |        |       | 0.930 |        |       | 7.896  |
| Fayette  | 4.034     | 3.070 | 0.500 | 0.210     |                     |        |       |       |        |       | 7.814  |