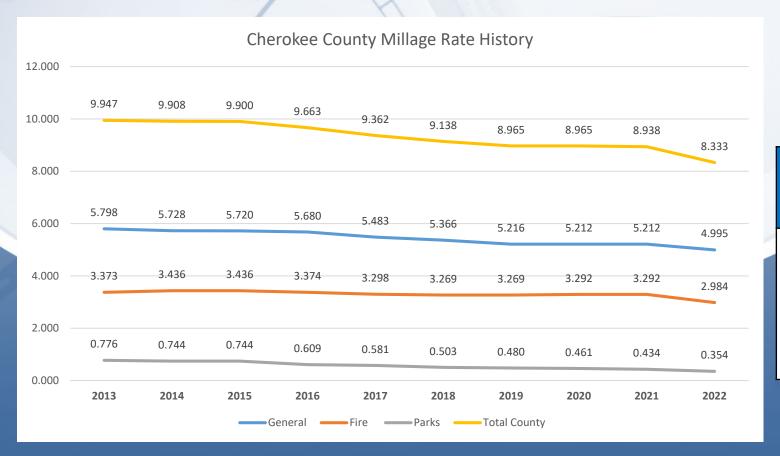

## Key Items

- > ARPA 12/31/2024
- > State Mandates
  - Judicial
  - Elections
- ➤ Growth Space Needs
- Employee Vacancies
- ➤ Employee Turnover Rate
- Liquor Distributors
  Revenue

Cherokee County M&O & Fire Millage Rate History

FRB+ = Full Roll Back +
FRB = Full Roll Back
PRB = Partial Roll Back
UNC = Unchanged

### 2022 Millage Rate

#### % Reduction

General 4.16%

Fire 9.36%

Parks 18.43%

Total 6.77%