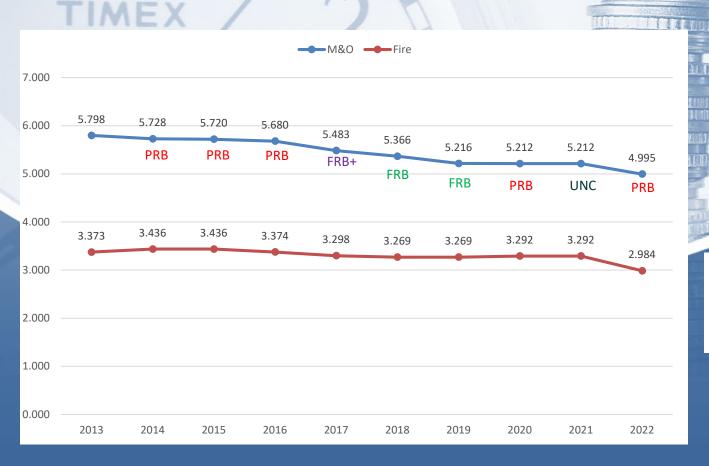

## Key Items

- > ARPA 12/31/2024
- > State Mandates
  - Judicial
  - Elections
- ➤ Growth Space Needs
- Employee Vacancies
- ➤ Employee Turnover Rate
- Liquor Distributors
  Revenue

Cherokee County M&O & Fire Millage Rate History

FRB+ = Full Roll Back +
FRB = Full Roll Back
PRB = Partial Roll Back
UNC = Unchanged

### 2022 Millage Rate

#### % Reduction

General 4.16%

Fire 9.36%

Parks 18.43%

Total 6.77%