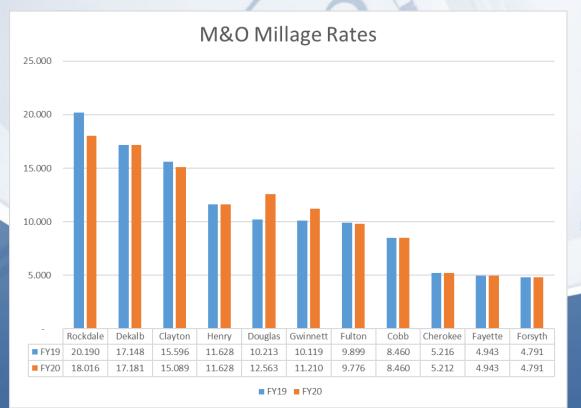

#### M&O 2020 Tax Digest

| Description       | 2020 Digest    | 2021 Digest    | \$ Change     | % Change | Inflation | Growth |
|-------------------|----------------|----------------|---------------|----------|-----------|--------|
| Real              | 12,252,021,054 | 13,623,107,856 | 1,371,086,802 | 11.19%   | 6.56%     | 4.63%  |
| Personal          | 565,557,856    | 591,638,646    | 26,080,790    | 4.61%    |           |        |
| Motor<br>Vehicles | 116,053,730    | 97,858,520     | (18,195,210)  | -15.68%  |           |        |
| Mobile Homes      | 15,360,150     | 15,895,272     | 535,122       | 3.48%    |           |        |
| Timber            | 1,567,828      | 1,085,620      | (482,208)     | -30.76%  |           |        |
| Heavy Equip       | 0              | 86,134         | 86,134        |          |           |        |
| Gross Digest      | 12,950,560,618 | 14,329,672,048 | 1,379,111,430 | 10.65%   | 6.21%     | 4.44%  |
| Exemptions        | 1,769,439,109  | 2,311,146,597  | 541,707,488   | 30.61%   | 19.49%    | 11.12% |
| Net Digest        | 11,181,121,509 | 12,018,525,451 | 837,403,942   | 7.49%    | 4.11%     | 3.38%  |