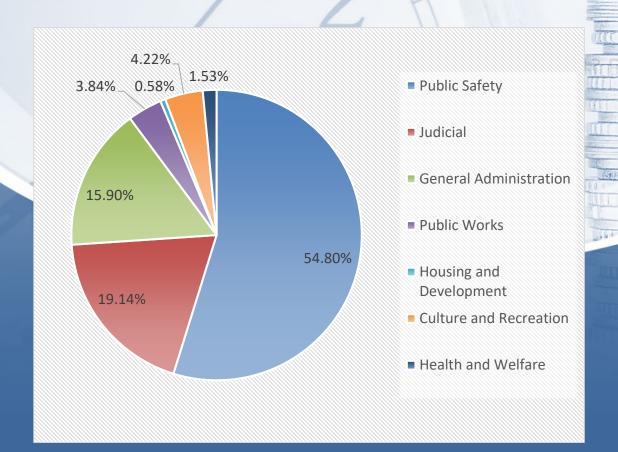

| 32,400,000 | 36,085,113    | 39,033,619 |     | 6,633,619          |

### TIME M&O Millage Rate Levers

\$8,846,947

\$6,633,619

\$4,456,214

(\$2,242,886)

**Expenditures** 

Non Property Tax
Revenue

Property Tax Revenue Use of Fund Balance

COLA's

- Public Safety 5%
- General 4%

Maintain Current
Millage Rate

Reduce Use of Fund Balance

General Fund \$2M

### FY2022 Proposed Budget Percentage of Property Tax Dollars BY Service Area



TIMEX

73.94% of Property Taxes Funds Public Safety and Judicial Services

#### Service Areas Supported by Property Taxes

| Public Safety               | Judicial              | General Admin           | Public Works | Culture & Recreation | Health & Welfare           | Housing &<br>Development |
|-----------------------------|-----------------------|-------------------------|--------------|----------------------|----------------------------|--------------------------|
| Sheriff                     | Judicial Services     | IT                      |              |                      |                            | Economic<br>Development  |
| EMS                         | DUI Court             | Tax Assessor            |              | Parks                | Community Services