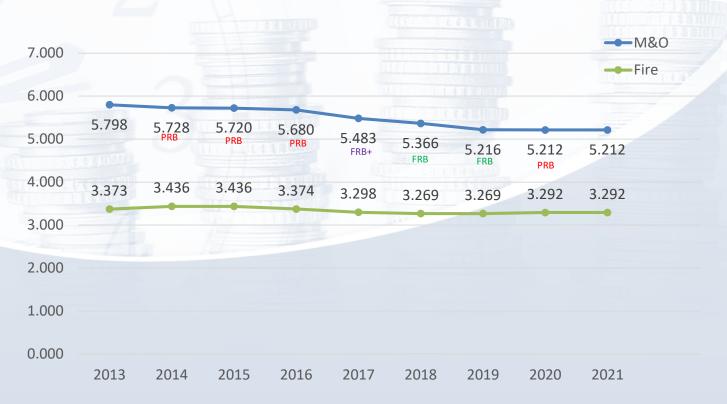

# Cherokee County M&O Millage Rate History & Forecast

FRB+ = Full Roll Back + FRB = Full Roll Back PRB = Partial Roll Back

Fayette

Forsyth

4.943

4.791

4.943

4.791