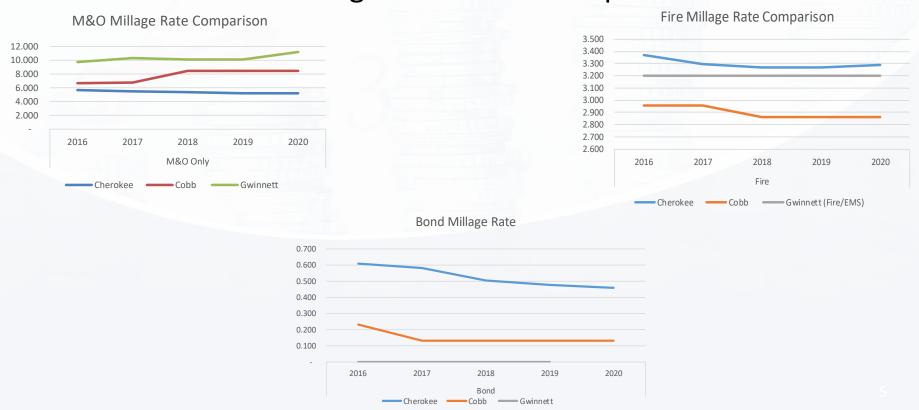

#### 2021 Cherokee County Millage Rate

June 1, 2021

# Calculating The Millage Rate

Departments submit a Zero-Based Budget for review by Finance and the County Manager

Finance prepares a forecast of all Non-Property Tax Revenues considering current run rates and future Economic indicators

Calculate the 2021 Millage Rate using the Latest Tax Digest Expenditures – Non Property Tax Revenues = Property Taxes

# Cherokee County M&O Millage Rate History & Forecast

FRB+ = Full Roll Back + FRB = Full Roll Back PRB = Partial Roll Back







Fayette

Forsyth



4.943

4.791

4.943

4.791

0.0%

0.0%

CONTRACTOR OF THE PARTY OF THE

# The Counties in Georgia Without an additional 1% Sales Tax Millage Rate Trend Comparison



Cherokee County 5 Year Tax Digest History

|           | 2017  | 2018  | 2019  | 2020  | 2021   |
|-----------|-------|-------|-------|-------|--------|
| M&O       |       |       |       |       |        |
| Growth    | 4.71% | 3.69% | 4.55% | 3.86% | 3.38%  |
| Inflation | 3.73% | 2.26% | 3.01% | 2.77% | 4.11%  |
| Total     | 8.44% | 5.95% | 7.56% | 6.63% | 7.49%  |
|           |       |       |       |       |        |
| Fire      |       |       |       |       |        |
| Growth    | 3.73% | 3.08% | 3.78% | 2.76% | 3.12%  |
| Inflation | 5.12% | 3.13% | 4.74% | 4.10% | 6.12%  |
| Total     | 8.85% | 6.21% | 8.52% | 6.86% | 9.24%  |
|           |       |       |       |       |        |
| Parks     |       |       |       |       |        |
| Growth    | 4.87% | 3.74% | 4.47% | 4.