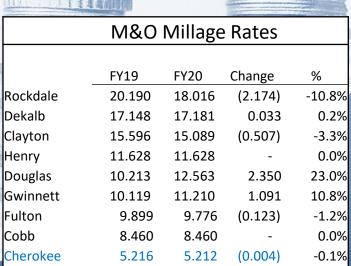

#### M&O 2020 Tax Digest

| Description       | 2020 Digest    | 2021 Digest    | \$ Change     | % Change | Inflation | Growth |
|-------------------|----------------|----------------|---------------|----------|-----------|--------|
| Real              | 12,252,021,054 | 13,623,107,856 | 1,371,086,802 | 11.19%   | 6.56%     | 4.63%  |
| Personal          | 565,557,856    | 591,638,646    | 26,080,790    | 4.61%    |           |        |
| Motor<br>Vehicles | 116,053,730    | 97,858,520     | (18,195,210)  | -15.68%  |           |        |
| Mobile Homes      | 15,360,150     | 15,895,272     | 535,122       | 3.48%    |           |        |
| Timber            | 1,567,828      | 1,085,620      | (482,208)     | -30.76%  |           |        |
| Heavy Equip       | 0              | 86,134         | 86,134        |          |           |        |
| Gross Digest      | 12,950,560,618 | 14,329,672,048 | 1,379,111,430 | 10.65%   | 6.21%     | 4.44%  |
| Exemptions        | 1,769,439,109  | 2,311,146,597  | 541,707,488   | 30.61%   | 19.49%    | 11.12% |
| Net Digest        | 11,181,121,509 | 12,018,525,451 | 837,403,942   | 7.49%    | 4.11%     | 3.38%  |