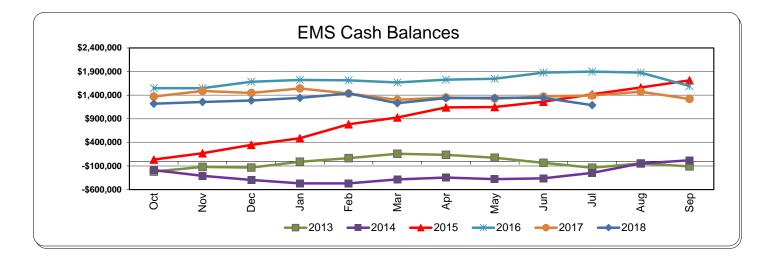

## July 2018 Results <u>EMS Fund – Cash Collections & Balances</u>

**Bottom Line:** Cash Collections are lower that budget YTD but are beginning to improve. Finance will continue to monitor.