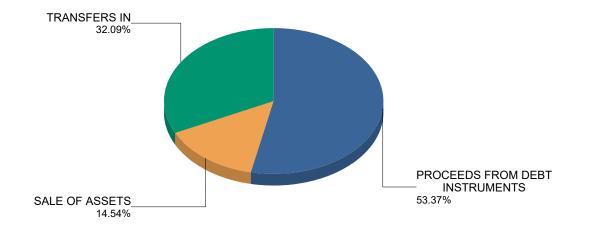

# CONTRACTOR OF CONTRACTOR

| C - THE TO LAR. WOM MALE                    | 2017 Year End<br>Actual | Actual as of 7/31/2017 | 2018 Original<br>Budget | Budget<br>Adjustments | 2018 Revised<br>Budget | Actual as of<br>7/31/2018 | % of Budget<br>2018 | % of Budget<br>2017 |
|---------------------------------------------|-------------------------|------------------------|-------------------------|-----------------------|------------------------|---------------------------|---------------------|---------------------|
| OTHER FINANCE SOURCES                       |                         |                        |                         |                       |                        |                           |                     |                     |
| TRANSFERS IN                                |                         |                        |                         |                       |                        |                           |                     |                     |
| GENERAL FUND (100)                          | 0                       | 0                      | 209,221                 | 0                     | 209,221                | 174,351                   | 83.33 %             |                     |
| SENIOR SERVICES FUND (220)                  | 551,980                 | 459,983                | 585,120                 | 0                     | 585,120                | 487,600                   | 83.33 %             | 83.33%              |
| PARKS AND RECREATION (225)                  | 1,148,714               | 957,262                | 1,364,392               | 0                     | 1,364,392              | 1,136,993                 | 83.33 %             |                     |
| TRANSPORTATION FUND (240)                   | 258,633                 | 215,055                | 396,024                 | 0                     | 396,024                | 330,231                   | 83.39 %             | 83.15%              |
| MULTIPLE GRANT FUND (250)                   | 159,336                 | 51,377                 | 170,687                 | 43,383                | 214,070                | 94,500                    | 44.14 %             | 32.24%              |
| ANIMAL SERVICES FUND (252)                  | 462,718                 | 385,598                | 476,831                 | 0                     | 476,831                | 397,359                   | 83.33 %             | 83.33%              |
| DUI COURT FUND (257)                        | 88,020                  | 73,350                 | 88,020                  | 0                     | 88,020                 | 73,350                    | 83.33 %             | 83.33%              |
| DRUG ACCOUNTABILITY COURT (258)             | 129,459                 | 107,883                | 130,783                 | 0                     | 130,783                | 98,660                    | 75.44 %             | 83.33%              |
| TREATMENT ACCOUNTABILITY COURT (259)        | 12,365                  | 3,458                  | 8,484                   | 3,181                 | 11,665                 | 5,207                     | 44.64 %             | 27.96%              |
| VETERANS ACCOUNTABILITY COURT (261)         | 2,345                   | 0                      | 13,790                  | 0                     | 13,790                 | 5,442                     | 39.46 %             | 0.00%               |
| <b>RECREATION CAPITAL CONSTRUCTIO (310)</b> | 524,280                 | 65,000                 | 0                       | 0                     | 0                      | 0                         | 0.00 %              | 12.40%              |
| SPLOST 2012 (323)                           | 0                       | 0                      | 0                       | 3,382,000             | 3,382,000              | 3,382,000                 | 100.00 %            | 0.00%               |
| RESOURCE RECOVERY DEVELOPMT (375)           | 5,101,651               | 4,918,043              | 889,337                 | 0                     | 889,337                | 741,114                   | 83.33 %             | 96.40%              |
| CONFERENCE CENTER (555)                     | 114,232                 | 73,005                 | 107,000                 | 0                     | 107,000                | 36,115                    | 33.75 %             | 63.91%              |
| EMERGENCY MEDICAL SERVICES (580)            | 1,467,591               | 1,222,993              | 2,134,691               | 0                     | 2,134,691              | 1,778,909                 | 83.33 %             | 83.33%              |
| INSURANCE AND BENEFITS FUND (605)           | 14,377                  | 11,502                 | 0                       | 0                     | 0                      | 0                         | 0.00 %              | 80.00%              |
| TOTAL TRANSFERS IN                          | 10,035,702              | 8,544,507              | 6,574,380               | 3,428,564             | 10,002,944             | 8,741,831                 | 87.39%              | 85.14%              |
| SALE OF ASSETS                              |                         |                        |                         |                       |                        |                           |                     |                     |
| GENERAL FUND (100)                          | 242,250                 | 242,250                | 0                       | 0                     | 0                      | 78,990                    | 0.00 %              | 100.00%             |
| EMERGENCY 911 TELEPHONE FUND (215)          | 2,000                   | 2,000                  | 0                       | 0                     | 0                      | 0                         | 0.00 %              | 100.00%             |
| SENIOR SERVICES FUND (220)                  | 0                       | 0                      | 0                       | 0                     | 0                      | 3,500                     | 0.00 %              | 0.00%               |
| PARKS AND RECREATION (225)                  | 0                       | 0                      | 8,000                   | 0                     | 8,000                  | 7,155                     | 89.44 %             | 0.00%               |
| FIRE DISTRICT FUND (270)                    | 68,751                  | 68,751                 | 0                       | 0                     | 0                      | 3,261                     | 0.00 %              | 100.00%             |
| JAIL FUND (271)                             | 0                       | 0                      | 0                       | 0                     | 0                      | 1,215                     | 0.00 %              | 0.00%               |
| SPLOST 2012 (323)                           | 10,000                  | 10,000                 | 0                       | 0                     | 0                      | 5,150                     | 0.00 %              | 100.00%             |
| EMERGENCY MEDICAL SERVICES (580)            | (89,875)                | 3,100                  | 0                       | 0                     | 0                      | 0                         | 0.00 %              | -3.45%              |
| FLEET MAINTENANCE FUND (610)                | 9,723                   | 9,723                  | 0                       | 0                     | 0                      | 4,680                     | 0.00 %              | 100.00%             |
| TOTAL SALE OF ASSETS                        | 242,848                 | 335,823                | 8,000                   | 0                     | 8,000                  | 103,951                   | 1,299.39%           | 138.29%             |
| PROCEEDS FROM DEBT INSTRUMENTS              |                         |                        |                         |                       |                        |                           |                     |                     |
| GENERAL FUND (100)                          | 65,988                  | 0                      | 270,644                 | 0                     | 270,644                | 289,918                   | 107.12 %            | 0.00%               |
| SENIOR SERVICES FUND (220)                  | 31,509                  | 31,549                 | 16,052                  | 0                     | 16,052                 | 15,002                    | 93.46 %             | 100.13%             |
| PARKS AND RECREATION (225)                  | 117,979                 | 0                      | 0                       | 0                     | 0                      | 0                         | 0.00 %              | 0.00%               |
| TOTAL PROCEEDS FROM DEBT INSTRUMENTS        | 215,475                 | 31,549                 | 286,696                 | 0                     | 286,696                | 304,919                   | 106.36%             | 14.64%              |
| INTERNAL SERVICE CHARGES                    |                         |                        |                         |                       |                        |                           |                     |                     |
| GENERAL FUND (100)                          | 217,723                 | 116,250                | 452,448                 | 0                     | 452,448                | 377,040                   | 83.33 %             | 53.39%              |