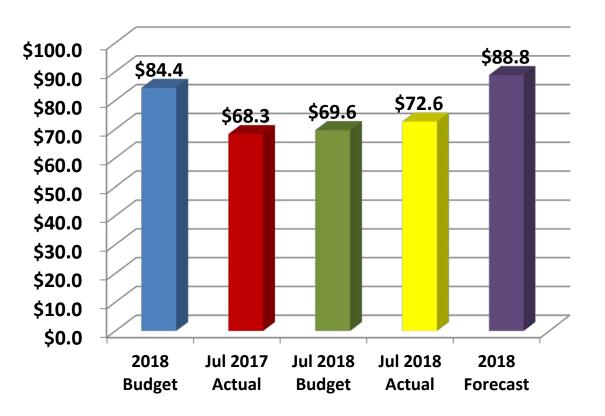

## Revenue Executive Summary All Funds – July 2018

Summary Statement: When comparing externally generated recurring revenue that is expected to fund operations, without requiring reserves, the County's YTD Results are \$4.7M better than the YTD Budget. We are also forecasting the full year to be \$8.6M better than budget.

#### RECURRING EXTERNAL REVENUES CAPITAL AND OPERATING FUNDS

#### \$250.0 \$198.0 \$185.0 \$189.5 \$200.0 \$155.9 \$160.6 \$154.5 \$150.0 \$100.0 \$50.0 \$-FY17 **FY18** FY18 FY17 FY18 FY18 Jul Actual Jul Actual Jul Budget Actual Forecast Bud Capital \$40.8 \$40.3 \$38.9 \$47.9 \$49.5 \$52.7 Operating \$113.7 \$120.3 \$117.0 \$137.1 \$145.3 \$140.0

#### **Capital Funds**

SPLOST Taxes +\$2.5M

Operating Funds and Capital Funds External Revenue are forecasted to be above budget.