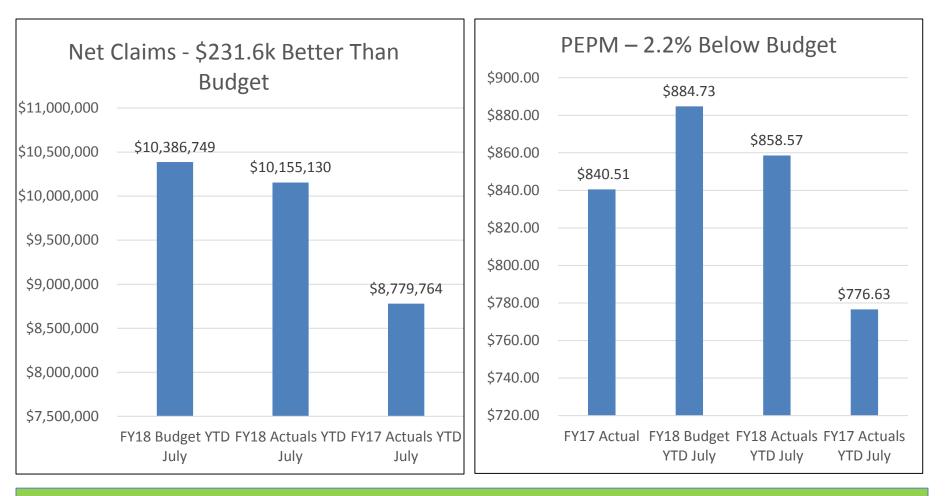

Specific just to the Insurance & Benefits Fund, net costs were \$272.1K less than Budget.

Primary variances:

- YTD July Net health insurance claims \$231.6k below Budget
- YTD Admin costs \$119.4K below budget
- The Insurance & Benefits Fund ended July 2018 with a Fund Balance of \$894.9k:
  - \$466.9k Reserved to support retirees' future health insurance costs
  - \$428k Unreserved Fund Balance
  - The unreserved Fund Balance consists of a gain from Insurance & Benefits Fund \$570.5k and timing of payrolls (\$679.7k)
    - The recommended amount for unreserved fund balance is 10 20% of annual claim expense to soften the effects of a high claim year.

## Insurance & Benefits Fund YTD July 2018

**Bottom Line:** Q1 2018, we were 10.4% higher than the budgeted PEPM, that percentage has decreased each month since and now we are slightly below budget. We will continue to monitor the fund and watch for any negative trends