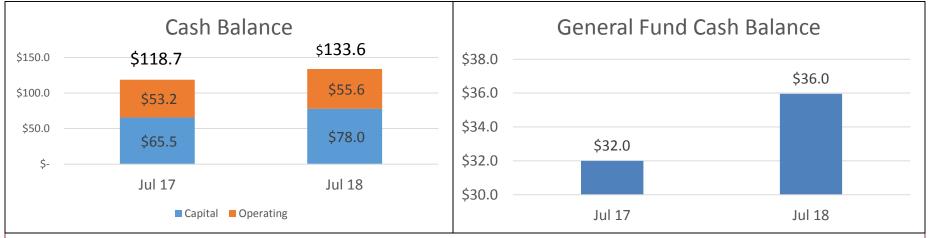

## Cash Executive Summary July 2018

Summary Statement: Property taxes are primarily collected in December 2017 and January 2018. Almost every month after, expenditures > revenues. Therefore the cash balance will decrease throughout the year. This is expected and budgeted accordingly.

- Operating +\$2.4M
  - **General Fund +\$4.0M** revenues above budget and expenses below budget for FY2018
  - **Fire Fund** -**\$1.4M** timing of tax collections, one time transfer to SPLOST for station construction.
  - EMS Fund -\$0.2M spending down reserves in 2018
- Capital +\$12.5M
  - **SPLOST Funds + \$14.7M** SPLOST 2012 tax receipts have exceeded SPLOST 2012 spending (related to multi year project spending plan).
  - Impact Fees +\$0.9M cash receipts have exceeded cash expenditures
  - **Parks Bond Fund -\$3.2M** Final bonds issued in July 2014, spending down balance.

Bottom Line: Most cash balances are improving or decreases are explainable/expected.