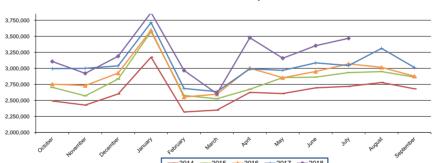

## Revenue Executive Summary <u>SPLOST Receipts – Updated through July</u>

+9.5% to Budget

-3.8% to Prior Year \$35.0 \$30.2 \$29.0 \$30.0 \$26.5 \$25.0 \$20.0 \$15.0 \$10.0 \$5.0 \$0.0 YTD ■ Prior Yr ■ Budget ■ Actual

Full Year Forecast +6.9% to Budget +% to Prior Year

Bottom Line: SPLOST revenue should exceed the Budget.