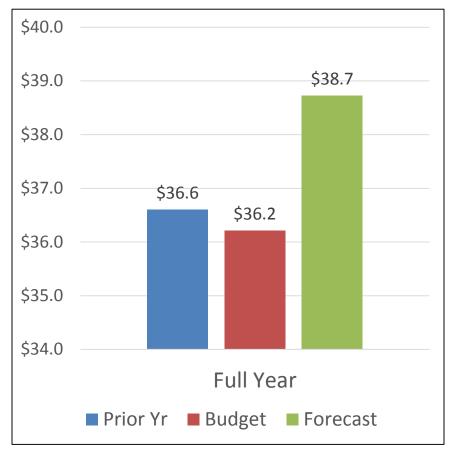

## Revenue Executive Summary General Fund – July 2018

Summary Statement: When comparing externally generated recurring revenue that is expected to fund operations, without requiring reserves, the General Fund YTD Results are \$3.0M > Budget. We are also forecasting the full year to be \$4.4M > Budget.

#### Full Year Forecast \$4.4M <u>Better than</u> <u>Budget</u>

- Motor Vehicle/TAVT +\$1.7M
- Bank/TV Franchise Taxes +\$0.3M
- Insurance Premium Tax +\$0.4M
- Other Taxes \$0.2M
- Building Inspections/Licenses +\$0.2M
- Commissions on Tax Collections +\$0.3M
- Fines & Forfeitures +\$0.8M
- Interest Revenue +\$0.4M
- Miscellaneous +\$0.1M

#### Bottom Line: General Fund recurring revenues are on track to exceed budget.

YTD SPLOST Receipts