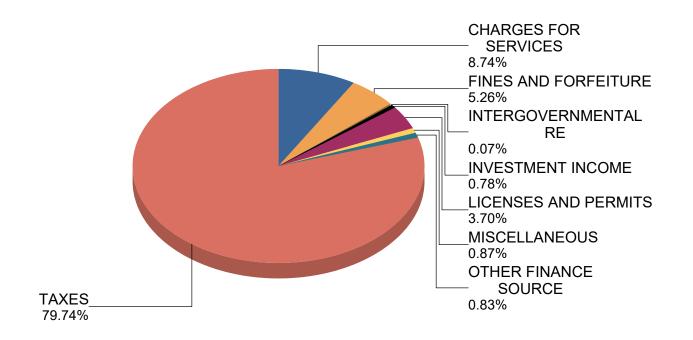

## Cherokee County Board of Commissioners

Financial Reports July 2018 (Oct 2017 – Jul 2018)

| THI PLEE TO LINE, WORK MADE                 | 2017 Year End<br>Actual | Actual as of 7/31/2017 | 2018 Original<br>Budget | Budget<br>Adjustments | 2018 Revised<br>Budget | Actual as of 7/31/2018 | % of Budget<br>2018 | % of Budget<br>2017 |
|---------------------------------------------|-------------------------|------------------------|-------------------------|-----------------------|------------------------|------------------------|---------------------|---------------------|
| ALL EXTERNALLY GENERATED RECURRING REVENUES | BY FUND                 |                        |                         |                       |                        |                        |                     |                     |
| GENERAL FUND (100)                          | 84,680,874              | 68,931,283             | 84,356,770              | 0                     | 84,356,770             | 72,709,323             | 86.19%              | 81.40               |
| LAW LIBRARY FUND (205)                      | 111,473                 | 71,371                 | 122,500                 | 0                     | 122,500                | 78,300                 | 63.92%              | 64.03               |
| SHERIFF'S FORFEITURES (210)                 | 53,539                  | 52,256                 | 75,000                  | 0                     | 75,000                 | 640                    | 0.85%               | 97.60               |
| EMERGENCY 911 TELEPHONE FUND (215)          | 4,609,227               | 2,477,623              | 4,587,500               | 0                     | 4,587,500              | 2,576,070              | 56.15%              | 53.75               |
| SENIOR SERVICES FUND (220)                  | 750,045                 | 525,228                | 697,502                 | 0                     | 697,502                | 483,573                | 69.33%              | 70.03               |
| PARKS AND RECREATION (225)                  | 3,579,705               | 2,943,206              | 3,715,900               | 104,700               | 3,820,600              | 3,219,132              | 84.26%              | 82.22               |
| TRANSPORTATION FUND (240)                   | 628,394                 | 306,480                | 862,927                 | 0                     | 862,927                | 403,460                | 46.75%              | 48.77               |
| MULTIPLE GRANT FUND (250)                   | 970,948                 | 526,602                | 656,192                 | 956,292               | 1,612,484              | 722,100                | 44.78%              | 54.24               |
| COMMUNITY DEVELOPMENT (251)                 | 812,218                 | 508,783                | 1,114,001               | 0                     | 1,114,001              | 1,144,175              | 102.71%             | 62.64               |
| ANIMAL SERVICES FUND (252)                  | 857,832                 | 654,502                | 756,269                 | 0                     | 756,269                | 584,643                | 77.31%              | 76.30               |
| DA'S CONDEMNATION FD 9-16-19 (253)          | 5,917                   | 5,917                  | 5,000                   | 0                     | 5,000                  | 3,056                  | 61.12%              | 100.00              |
| DA'S CONDEMNATION FUND (254)                | 1,577                   | 1,437                  | 30,000                  | 0                     | 30,000                 | 1,218                  | 4.06%               | 91.13               |
| DRUG ABUSE AND TREATMENT FUND (255)         | 274,241                 | 210,309                | 229,147                 | 0                     | 229,147                | 170,672                | 74.48%              | 76.69               |
| VICTIM/WITNESS FUND (256)                   | 200,004                 | 155,313                | 204,286                 | 0                     | 204,286                | 165,584                | 81.05%              | 77.66               |
| DUI COURT FUND (257)                        | 514,232                 | 391,114                | 486,605                 | 10,975                | 497,580                | 401,957                | 80.78%              | 76.06               |
| DRUG ACCOUNTABILITY COURT (258)             | 368,359                 | 205,650                | 438,366                 | 6,720                 | 445,086                | 226,823                | 50.96%              | 55.83               |
| TREATMENT ACCOUNTABILITY COURT (259)        | 64,393                  | 30,936                 | 77,375                  | 28,625                | 106,000                | 34,518                 | 32.56%              | 48.04               |
| DRUG SCREENING LAB (260)                    | 367,810                 | 288,715                | 343,244                 | 0                     | 343,244                | 293,646                | 85.55%              | 78.50               |
| VETERANS ACCOUNTABILITY COURT (261)         | 12,622                  | 0                      | 89,096                  | 0                     | 89,096                 | 34,090                 | 38.26%              | 0.00                |
| FIRE DISTRICT FUND (270)                    | 27,138,610              | 26,342,903             | 29,152,051              | 12,695                | 29,164,746             | 29,166,250             | 100.01%             | 97.07               |
| JAIL FUND (271)                             | 403,640                 | 306,196                | 392,000                 | 0                     | 392,000                | 337,486                | 86.09%              | 75.86               |
| SHERIFF'S COMMISSARY FUND (272)             | 606,345                 | 437,001                | 600,000                 | 0                     | 600,000                | 611,705                | 101.95%             | 72.07               |
| CONFISCATED ASSETS FUND (273)               | 368,139                 | 365,742                | 224,300                 | 0                     | 224,300                | 139,346                | 62.12%              | 99.35               |
| HOTEL/ MOTEL TAX FUND (275)                 | 214,232                 | 151,291                | 207,000                 | 0                     | 207,000                | 147,664                | 71.34%              | 70.62               |
| IMPACT FEE FUND (295)                       | 2,110,056               | 1,814,319              | 2,113,490               | 0                     | 2,113,490              | 1,845,478              | 87.32%              | 85.98               |
| RECREATION CAPITAL CONSTRUCTIO (310)        | 178,137                 | 174,801                | 15,000                  | 0                     | 15,000                 | 26,622                 | 177.48%             | 98.13               |
| SPLOST V (322)                              | 13,397                  | 10,722                 | 4,000                   | 0                     | 4,000                  | 15,182                 | 379.54%             | 80.04               |
| SPLOST 2012 (323)                           | 39,476,451              | 32,772,295             | 31,174,727              | 28,723                | 31,203,450             | 32,174,515             | 103.11%             | 83.02               |
| SPLOST 2018 (324)                           | 0                       | 0                      | 0                       | 9,716,000             | 9,716,000              | 0                      | 0.00%               | 0.00                |
| RESOURCE RECOVERY DEVELOPMT (375)           | 142,496                 | 118,790                | 142,236                 | 0                     | 142,236                | 118,530                | 83.33%              | 83.36               |
| DEBT SERVICE (410)                          | 6,059,473               | 5,867,832              | 6,310,428               | 0                     | 6,310,428              | 6,200,280              | 98.25%              | 96.84               |
| CONFERENCE CENTER (555)                     | 349,853                 | 313,473                | 320,435                 | 0                     | 320,435                | 284,566                | 88.81%              | 89.60               |
| EMERGENCY MEDICAL SERVICES (580)            | 7,687,590               | 5,981,268              | 7,765,600               | 34,472                | 7,800,072              | 6,012,034              | 77.08%              | 77.80               |
| INSURANCE AND BENEFITS FUND (605)           | 1,734,505               | 1,499,589              | 1,349,650               | 0                     | 1,349,650              | 449,776                | 33.33%              | 86.46               |
| FLEET MAINTENANCE FUND (610)                | 0                       | 0                      | 0                       | 0                     | 0                      | 43                     | 0.00%               | 0.00                |
| TOTAL EXT GEN REC REVENUES                  | 185,346,332             | 154,442,948            | 178,618,597             | 10,899,202            | 189,517,799            | 160,782,452            | 84.84%              | 83.33%              |