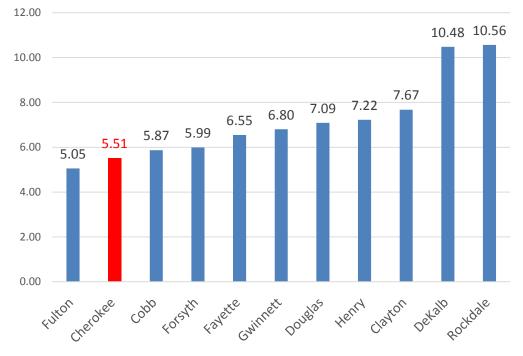

### 2017 Employees Per Capita

\*Employees Per Capita: Number of Employees Per 1,000 population \*Census Based on US Department of Commerce website http://quickfacts.census.gov

#### Bottom Line: Headcount is within Budget and our FTEs per Capita metric is one of the lowest in the region.