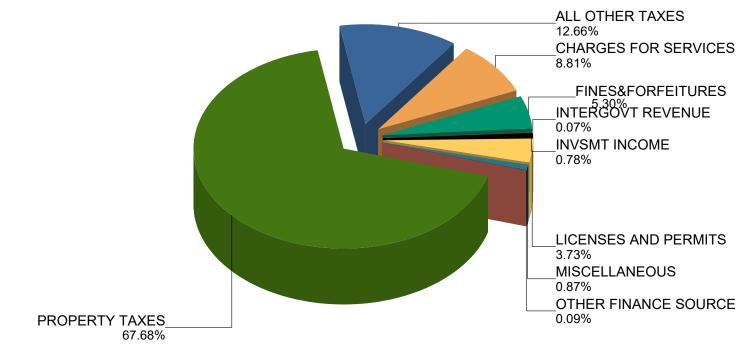

## Cherokee County Board of Commissioners

Financial Reports July 2018 (Oct 2017 – Jul 2018)

| THI PLEE TO LINE, WORK MADE                 | 2017 Year End<br>Actual | Actual as of 7/31/2017 | 2018 Original<br>Budget | Budget<br>Adjustments | 2018 Revised<br>Budget | Actual as of 7/31/2018 | % of Budget<br>2018 | % of Budget<br>2017 |
|---------------------------------------------|-------------------------|------------------------|-------------------------|-----------------------|------------------------|------------------------|---------------------|---------------------|
| ALL EXTERNALLY GENERATED RECURRING REVENUES | BY FUND                 |                        |                         |                       |                        |                        |                     |                     |
| GENERAL FUND (100)                          | 84,680,874              | 68,931,283             | 84,356,770              | 0                     | 84,356,770             | 72,709,323             | 86.19%              | 81.40               |
| LAW LIBRARY FUND (205)                      | 111,473                 | 71,371                 | 122,500                 | 0                     | 122,500                | 78,300                 | 63.92%              | 64.03               |
| SHERIFF'S FORFEITURES (210)                 | 53,539                  | 52,256                 | 75,000                  | 0                     | 75,000                 | 640                    | 0.85%               | 97.60               |
| EMERGENCY 911 TELEPHONE FUND (215)          | 4,609,227               | 2,477,623              | 4,587,500               | 0                     | 4,587,500              | 2,576,070              | 56.15%              | 53.75               |
| SENIOR SERVICES FUND (220)                  | 750,045                 | 525,228                | 697,502                 | 0                     | 697,502                | 483,573                | 69.33%              | 70.03               |
| PARKS AND RECREATION (225)                  | 3,579,705               | 2,943,206              | 3,715,900               | 104,700               | 3,820,600              | 3,219,132              | 84.26%              | 82.22               |
| TRANSPORTATION FUND (240)                   | 628,394                 | 306,480                | 862,927                 | 0                     | 862,927                | 403,460                | 46.75%              | 48.77               |
| MULTIPLE GRANT FUND (250)                   | 970,948                 | 526,602                | 656,192                 | 956,292               | 1,612,484              | 722,100                | 44.78%              | 54.24               |
| COMMUNITY DEVELOPMENT (251)                 | 812,218                 | 508,783                | 1,114,001               | 0                     | 1,114,001              | 1,144,175              | 102.71%             | 62.64               |
| ANIMAL SERVICES FUND (252)                  | 857,832                 | 654,502                | 756,269                 | 0                     | 756,269                | 584,643                | 77.31%              | 76.30               |
| DA'S CONDEMNATION FD 9-16-19 (253)          | 5,917                   | 5,917                  | 5,000                   | 0                     | 5,000                  | 3,056                  | 61.12%              | 100.00              |
| DA'S CONDEMNATION FUND (254)                | 1,577                   | 1,437                  | 30,000                  | 0                     | 30,000                 | 1,218                  | 4.06%               | 91.13               |
| DRUG ABUSE AND TREATMENT FUND (255)         | 274,241                 | 210,309                | 229,147                 | 0                     | 229,147                | 170,672                | 74.48%              | 76.69               |
| VICTIM/WITNESS FUND (256)                   | 200,004                 | 155,313                | 204,286                 | 0                     | 204,286                | 165,584                | 81.05%              | 77.66               |
| DUI COURT FUND (257)                        | 514,232                 | 391,114                | 486,605                 | 10,975                | 497,580                | 401,957                | 80.78%              | 76.06               |
| DRUG ACCOUNTABILITY COURT (258)             | 368,359                 | 205,650                | 438,366                 | 6,720                 | 445,086                | 226,823                | 50.96%              | 55.83               |
| TREATMENT ACCOUNTABILITY COURT (259)        | 64,393                  | 30,936                 | 77,375                  | 28,625                | 106,000                | 34,518                 | 32.56%              | 48.04               |
| DRUG SCREENING LAB (260)                    | 367,810                 | 288,715                | 343,244                 | 0                     | 343,244                | 293,646                | 85.55%              | 78.50               |
| VETERANS ACCOUNTABILITY COURT (261)         | 12,622                  | 0                      | 89,096                  | 0                     | 89,096                 | 34,090                 | 38.26%              | 0.00                |
| FIRE DISTRICT FUND (270)                    | 27,138,610              | 26,342,903             | 29,152,051              | 12,695                | 29,164,746             | 29,166,250             | 100.01%             | 97.07               |
| JAIL FUND (271)                             | 403,640                 | 306,196                | 392,000                 | 0                     | 392,000                | 337,486                | 86.09%              | 75.86               |
| SHERIFF'S COMMISSARY FUND (272)             | 606,345                 | 437,001                | 600,000                 | 0                     | 600,000                | 611,705                | 101.95%             | 72.07               |
| CONFISCATED ASSETS FUND (273)               | 368,139                 | 365,742                | 224,300                 | 0                     | 224,300                | 139,346                | 62.12%              | 99.35               |
| HOTEL/ MOTEL TAX FUND (275)                 | 214,232                 | 151,291                | 207,000                 | 0                     | 207,000                | 147,664                | 71.34%              | 70.62               |
| IMPACT FEE FUND (295)                       | 2,110,056               | 1,814,319              | 2,113,490               | 0                     | 2,113,490              | 1,845,478              | 87.32%              | 85.98               |
| RECREATION CAPITAL CONSTRUCTIO (310)        | 178,137                 | 174,801                | 15,000                  | 0                     | 15,000                 | 26,622                 | 177.48%             | 98.13               |
| SPLOST V (322)                              | 13,397                  | 10,722                 | 4,000                   | 0                     | 4,000                  | 15,182                 | 379.54%             | 80.04               |
| SPLOST 2012 (323)                           | 39,476,451              | 32,772,295             | 31,174,727              | 28,723                | 31,203,450             | 32,174,515             | 103.11%             | 83.02               |
| SPLOST 2018 (324)                           | 0                       | 0                      | 0                       | 9,716,000             | 9,716,000              | 0                      | 0.00%               | 0.00                |
| RESOURCE RECOVERY DEVELOPMT (375)           | 142,496                 | 118,790                | 142,236                 | 0                     | 142,236                | 118,530                | 83.33%              | 83.36               |
| DEBT SERVICE (410)                          | 6,059,473               | 5,867,832              | 6,310,428               | 0                     | 6,310,428              | 6,200,280              | 98.25%              | 96.84               |
| CONFERENCE CENTER (555)                     | 349,853                 | 313,473                | 320,435                 | 0                     | 320,435                | 284,566                | 88.81%              | 89.60               |
| EMERGENCY MEDICAL SERVICES (580)            | 7,687,590               | 5,981,268              | 7,765,600               | 34,472                | 7,800,072              | 6,012,034              | 77.08%              | 77.80               |
| INSURANCE AND BENEFITS FUND (605)           | 1,734,505               | 1,499,589              | 1,349,650               | 0                     | 1,349,650              | 449,776                | 33.33%              | 86.46               |
| FLEET MAINTENANCE FUND (610)                | 0                       | 0                      | 0                       | 0                     | 0                      | 43                     | 0.00%               | 0.00                |
| TOTAL EXT GEN REC REVENUES                  | 185,346,332             | 154,442,948            | 178,618,597             | 10,899,202            | 189,517,799            | 160,782,452            | 84.84%              | 83.33%              |