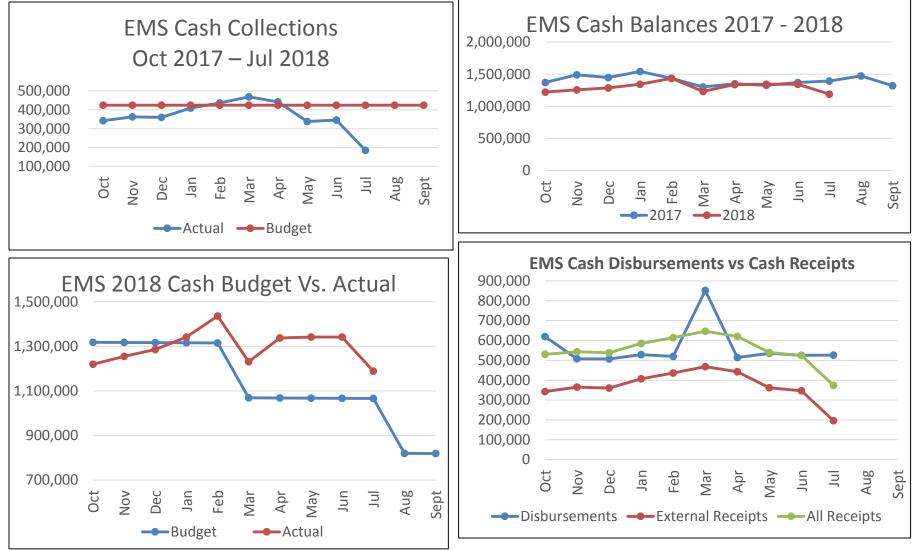

## July 2018 Results <u>EMS Fund – Cash Collections & Balances</u>

**Bottom Line:** Cash Collections are lower that budget YTD but are beginning to improve. Finance will continue to monitor.