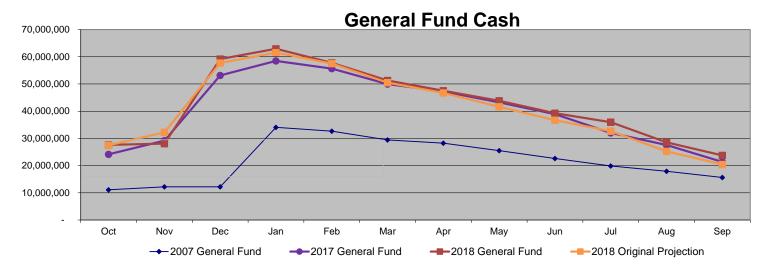

## Revenue Executive Summary General Fund – July 2018

Summary Statement: When comparing externally generated recurring revenue that is expected to fund operations, without requiring reserves, the General Fund YTD Results are \$3.0M > Budget. We are also forecasting the full year to be \$4.4M > Budget.

#### Bottom Line: General Fund recurring revenues are on track to exceed budget.

YTD SPLOST Receipts