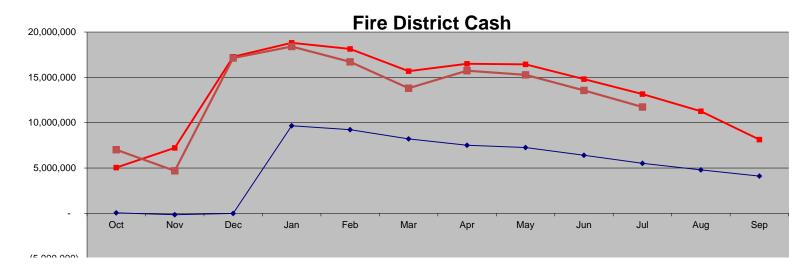

- Operating +\$2.4M
  - **General Fund +\$4.0M** revenues above budget and expenses below budget for FY2018
  - **Fire Fund** -**\$1.4M** timing of tax collections, one time transfer to SPLOST for station construction.
  - EMS Fund -\$0.2M spending down reserves in 2018
- Capital +\$12.5M
  - **SPLOST Funds + \$14.7M** SPLOST 2012 tax receipts have exceeded SPLOST 2012 spending (related to multi year project spending plan).
  - Impact Fees +\$0.9M cash receipts have exceeded cash expenditures
  - **Parks Bond Fund -\$3.2M** Final bonds issued in July 2014, spending down balance.

<u>**Transfers**</u> were at 87.4% Budgeted transfers were made in full from Fire and Impact funds to SPLOST fund for capital projects.