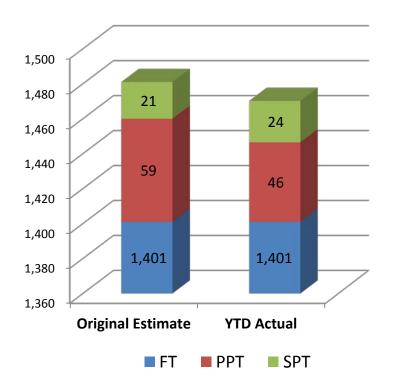

## Headcount – FTEs July 2018

Full Time Equivalents (FTEs) Original Estimate = 1,481 Actual YTD = 1,470