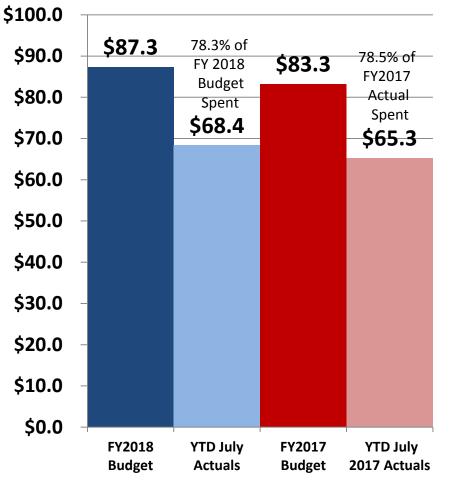

## Expenditure Executive Summary General Fund – YTD July 2018

Summary Statement: Expenses are being managed across all departments. Some variances exist, but are explainable. 78.85% of Year Elapsed for Payroll Costs. 75% or 84% of Year Elapsed for Monthly Expenses.

#### **General Fund Expenditures**

| General Fund - Expe | enditures 2018 |                          |         |
|---------------------|----------------|--------------------------|---------|
|                     | 2018 Budget    | YTD July 2018<br>Actuals | % Spent |
| Compensation        | 42,439,489     | 32,326,286               | 76.2%   |
| Insurance Benefits  | 6,464,526      | 5,028,073                | 77.8%   |
| Payroll Taxes       | 3,155,611      | 2,317,266                | 73.4%   |
| Workers Comp        | 622,766        | 526,496                  | 84.5%   |
| Retirement Plans    | 5,656,779      | 4,654,099                | 82.3%   |
| Other Personnel     | 38,450         | 36,880                   | 95.9%   |
| Total Personnel     | 58,377,621     | 44,889,100               | 76.9%   |
| Operating Costs     | 16,147,198     | 13,065,474               | 80.9%   |
| Capital             | 852,140        | 532,455                  | 62.5%   |
| Non-Op Costs        | 3,338,691      | 2,800,137                | 83.9%   |
| Debt Service        | 191,773        | 125,692                  | 65.5%   |
| Utilities/Insurance | 2,888,182      | 2,447,167                | 84.7%   |
| Transfers           | 5,518,862      | 4,515,371                | 81.8%   |
| Total Expenditures  | 87,314,467     | 68,375,396               | 78.3%   |
|                     |                |                          |         |

Bottom Line: YTD Expenses are on target. We expect to achieve the FY2018 Budget.