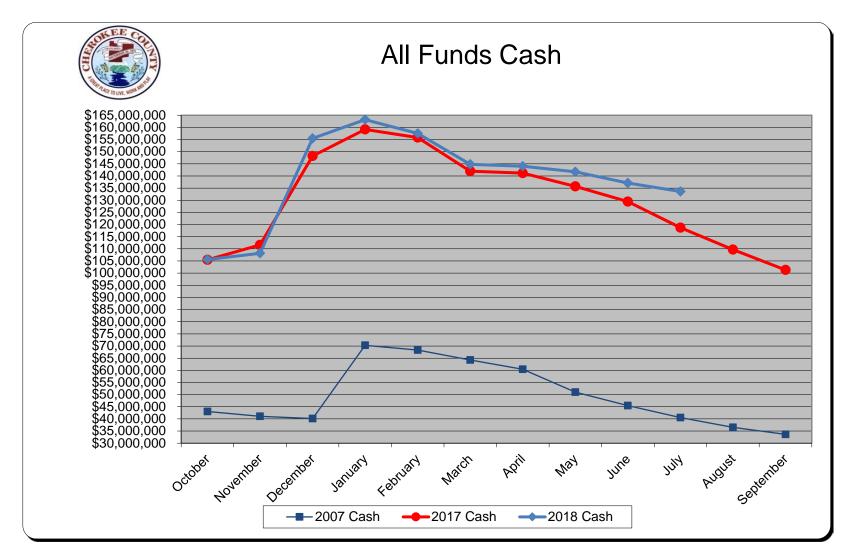

## Cash Executive Summary July 2018

Summary Statement: Property taxes are primarily collected in December 2017 and January 2018. Almost every month after, expenditures > revenues. Therefore the cash balance will decrease throughout the year. This is expected and budgeted accordingly.

Bottom Line: Most cash balances are improving or decreases are explainable/expected.