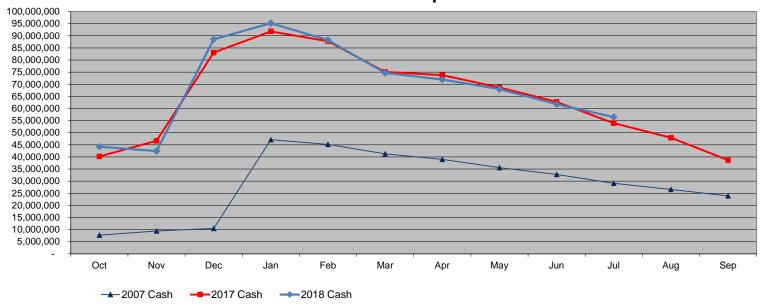

## Cash Executive Summary July 2018

Summary Statement: Property taxes are primarily collected in December 2017 and January 2018. Almost every month after, expenditures > revenues. Therefore the cash balance will decrease throughout the year. This is expected and budgeted accordingly.

- Operating +\$2.4M
  - **General Fund +\$4.0M** revenues above budget and expenses below budget for FY2018
  - **Fire Fund** -**\$1.4M** timing of tax collections, one time transfer to SPLOST for station construction.
  - EMS Fund -\$0.2M spending down reserves in 2018
- Capital +\$12.5M
  - **SPLOST Funds + \$14.7M** SPLOST 2012 tax receipts have exceeded SPLOST 2012 spending (related to multi year project spending plan).
  - Impact Fees +\$0.9M cash receipts have exceeded cash expenditures
  - **Parks Bond Fund -\$3.2M** Final bonds issued in July 2014, spending down balance.

Bottom Line: Most cash balances are improving or decreases are explainable/expected.