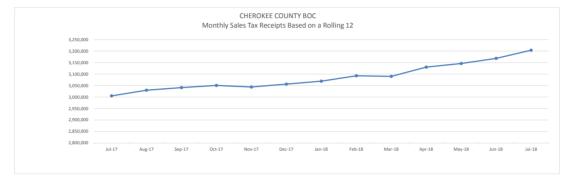

## Cash Executive Summary July 2018

Summary Statement: Property taxes are primarily collected in December 2017 and January 2018. Almost every month after, expenditures > revenues. Therefore the cash balance will decrease throughout the year. This is expected and budgeted accordingly.

- Operating +\$2.4M
  - **General Fund +\$4.0M** revenues above budget and expenses below budget for FY2018
  - **Fire Fund** -**\$1.4M** timing of tax collections, one time transfer to SPLOST for station construction.
  - EMS Fund -\$0.2M spending down reserves in 2018
- Capital +\$12.5M
  - **SPLOST Funds + \$14.7M** SPLOST 2012 tax receipts have exceeded SPLOST 2012 spending (related to multi year project spending plan).
  - Impact Fees +\$0.9M cash receipts have exceeded cash expenditures
  - **Parks Bond Fund -\$3.2M** Final bonds issued in July 2014, spending down balance.

Bottom Line: Most cash balances are improving or decreases are explainable/expected.