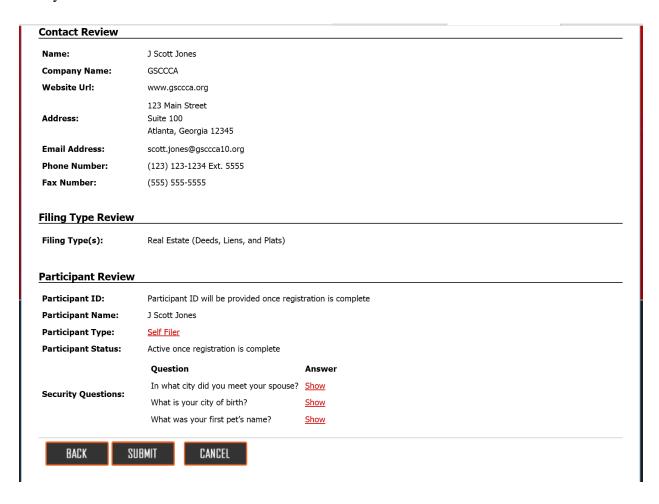

## **Registration for Plat eFiling**

• Go to <a href="https://efile.gsccca.org">https://efile.gsccca.org</a> and click <a href="https://efile.gsccca.org">Register</a>



- Enter username and password. Password must contain:
  - o 6-40 characters
  - o at least one lower case letter
  - o at least one upper case letter
  - o at least one digit or one special character



• Enter Contact Information



Check Real Estate (Deeds, Liens, and Plats) box



• Click No, then check I want to file a plat



 Complete registration information, answers security questions and agree to all the terms of use



• Verify contact information then click Submit. Click Done