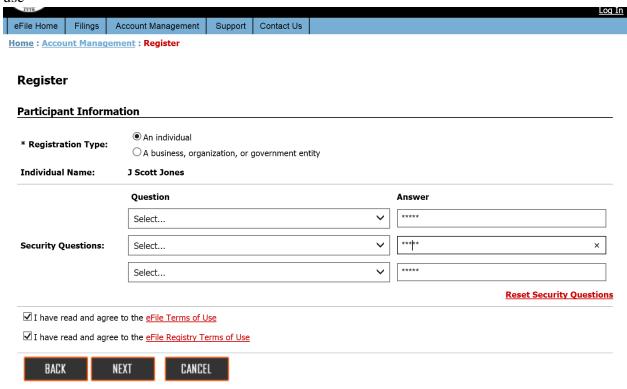

• Enter Contact Information

Check Real Estate (Deeds, Liens, and Plats) box

• Click No, then check I want to file a plat

 Complete registration information, answers security questions and agree to all the terms of use