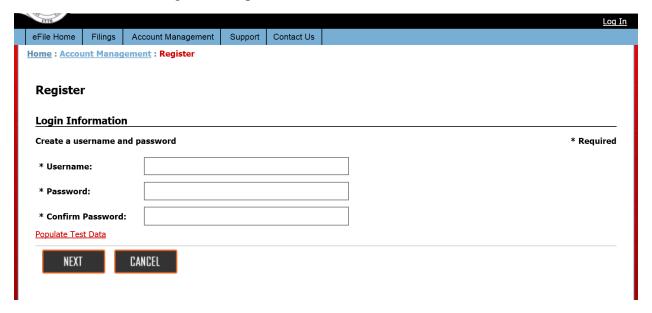

## **Registration for Plat eFiling**

• Go to <a href="https://efile.gsccca.org">https://efile.gsccca.org</a> and click <a href="https://efile.gsccca.org">Register</a>

- Enter username and password. Password must contain:
  - o 6-40 characters
  - o at least one lower case letter
  - o at least one upper case letter
  - o at least one digit or one special character