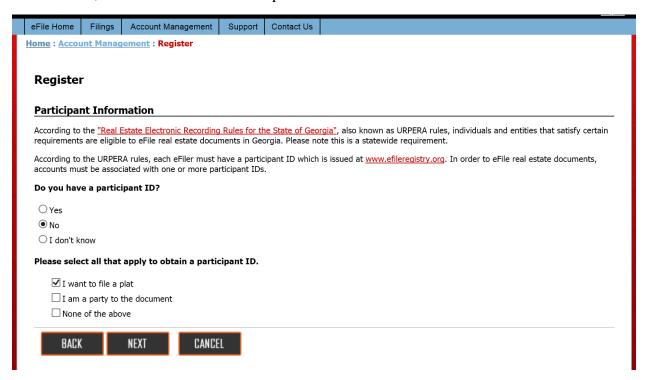

• Enter Contact Information

Check Real Estate (Deeds, Liens, and Plats) box

• Click No, then check I want to file a plat

 Complete registration information, answers security questions and agree to all the terms of use