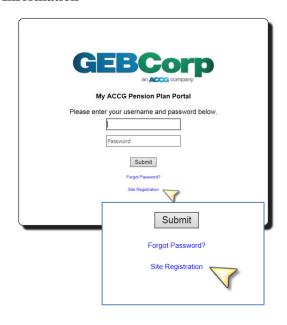

## Register For www.mypension.gebcorp.com

# 1. Click on Site Registration Information