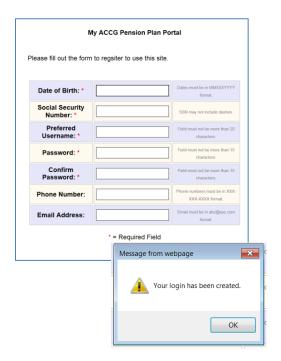

commenced their benefit:

- Learn about your pension benefit
- Estimate future payment amounts
- Request your pension benefit (once eligible)
- Review the information used to determine your pension benefit
- Retrieve administrative forms needed to assist in the administration of your pension
- Submit any questions to the GEBCorp administrative team

Please note if you have a 401(a) and/or 457(b) account with GEBCorp, you can continue to access your account information at www.GEBCorp.com.

If you have questions about this process, you may contact your GEBCorp Regional Client Manager, or GEBCorp Client Services at (800) 736-7166.

Sincerely,

**GEBCorp Client Services** 

## Register For www.mypension.gebcorp.com

# 1. Click on Site Registration Information



### 2. Complete Registration



### 3. Complete Security Questions



### 4. Begin Using Site

| County Pension Plan                                                                                                            | My Data   Pension Modeling   Participant Services |
|--------------------------------------------------------------------------------------------------------------------------------|---------------------------------------------------|
| Welcome!                                                                                                                       |                                                   |
| Hi Richard,                                                                                                                    |                                                   |
| W