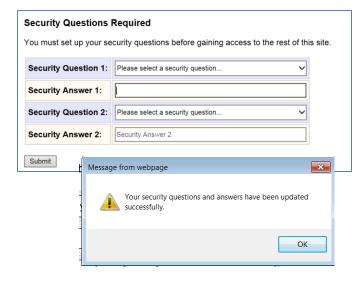

ut your pension benefit
- Estimate future payment amounts
- Request your pension benefit (once eligible)
- Review the information used to determine your pension benefit
- Retrieve administrative forms needed to assist in the administration of your pension
- Submit any questions to the GEBCorp administrative team

Please note if you have a 401(a) and/or 457(b) account with GEBCorp, you can continue to access your account information at www.GEBCorp.com.

If you have questions about this process, you may contact your GEBCorp Regional Client Manager, or GEBCorp Client Services at (800) 736-7166.

Sincerely,

**GEBCorp Client Services** 

## Register For www.mypension.gebcorp.com

# 1. Click on Site Registration Information



### 2. Complete Registration



### 3. Complete Security Questions



### 4. Begin Using Site

| County Pension Plan                                                                                                            | My Data   Pension Modeling   Participant Services |
|--------------------------------------------------------------------------------------------------------------------------------|---------------------------------------------------|
| Welcome!                                                                                                                       |                                                   |
| Hi Richard,                                                                                                                    |                                                   |
| Welcome to the My Vaciation County Pens