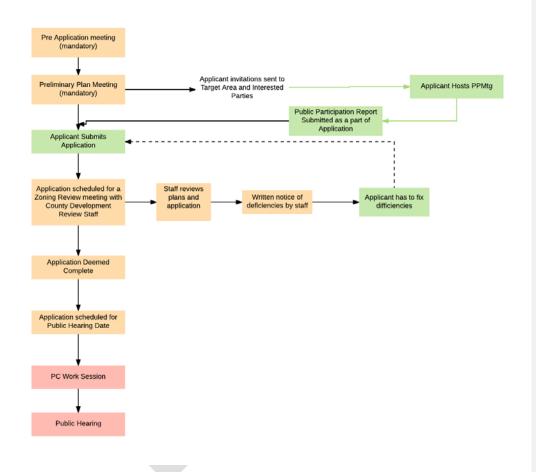

#### PROCESS FOR SUBMITTING A REZONING APPLICATION

All applications requesting a change in the zoning of a property are reviewed by the Planning & Land Use staff, the Cherokee County Municipal Planning Commission and the Cherokee County Board of Commissioners. The following outline identifies the steps within the process

#### (1) Pre-Application Meeting prior to any submittal

A meeting scheduled with staff of the Planning & Land Use Department is required prior to submitting a request to change the zoning of their property. The purpose of the meeting is to communicate the intent to seek a change of zoning, to understand the documents required of the process, the timeline and the responsibilities for submitting a complete application.

#### (2) Preliminary Review Meeting

After the pre-application meeting, but prior to submittal of an application requesting a change of zoning, the project shall be presented by the applicant in a Preliminary Review of the project. The purpose of the preliminary review meeting is to allow the Plan Approval team the opportunity to become familiar with the proposed site / project and to offer their comments as to what will be required of the proposed site / project

#### (3) Public Participation Community Information and Input Meeting (if required)

Where required, a person requesting a change of zoning is required to host a Public ParticipationCommunity Information and Input meeting the purpose of which is to ensure early and effective communication with nearby property owners and interested citizens, giving them the opportunity to understand the proposed request for a change of zoning and to mitigate any impacts such proposal may have on the community. A person seeking a change of zoning may host a Public ParticipationCommunity Information and Input meeting any time after the project has been presented in both a Pre-Application meeting and a Preliminary Plan meeting.

#### (4) Submittal and Acceptance of Completed Application by Filing Deadline

After having met with staff in a Pre-application meeting and subsequently presenting their project in a Preliminary Review meeting, a completed application is to be submitted on forms provided by and to the Department of Planning and Land Use. The Department of Planning and Land Use shall review and assess all applications requesting a rezoning, or a special use permit per section 18.4 of this code, and determine if any required items are missing or are deficient within five (5) business days of said application being submitted. If the application is lacking information, the department staff shall inform the applicant in writing of the deficiencies of the application, and the application shall receive no further processing until the deficiencies are corrected by the applicant.

An application shall be considered "accepted" where it is submitted on the required form(s), includes all required submittal information, and is accompanied by the current applicable application processing fee The application shall be submitted before 5:00 pm on the date of filing deadline (see Public Hearing Schedule). An applicant is NOT REQUIRED to wait to the submittal deadline to file an application. Applications shall be limited to NO MORE THAN SIX (6) SCHEDULED FOR PUBLIC HEARING PER MONTH on a first come, first served basis. In addition to said six (6), two (2) non residential applications shall be accepted

#### (5) Review of Application / Deemed Complete

When an application is accepted for submittal, the Department of Planning and Land Use shall schedule each application for a Zoning Review meeting and forward all submittal information to the other County departments that will be involved in the plan review The Department of Planning & Land Use shall review and assess all applications requesting a map amendment for July 14, August 17, 2017

Formatted: Font color: Gray-80%

Formatted: Font color: Auto

Formatted: Font color: Auto

Formatted: Font color: Auto

completeness. If the application is deemed incomplete, the department staff shall inform the applicant in writing of the deficiencies of the application. The applicant requesting a map amendment shall correct all deficiencies *no later than 45 days* prior to the public hearing date, or the application will be continued until the next available public hearing date. Staff shall provide their review and comments in writing within five (5) days following the Zoning Review. The applicant shall make corrections and resubmit for subsequent review. If no plan corrections are necessary, and all application materials are accepted, the application shall be deemed complete and assigned a date for public hearing based upon the calendar for public hearings, as adopted

<u>Applications shall be limited to NO MORE THAN EIGHT (8) SCHEDULED FOR PUBLIC HEARING PER MONTH on</u> a first come, first served basis.

#### (6) Planning Commission Work Session

Prior to the regularly scheduled public hearing date, the Planning Commission may schedule a work session at which all business items scheduled to come before the Planning Commission at a public hearing are to be presented. The purpose of the work session is to familiarize the members with the facts of each such item. Planning and Land Use staff shall provide technical assistance in preparing the agenda for the Work Session. The Work Session is a public meeting however; no presentations or unsolicited comments are welcomed.

#### (7) Public Hearing

The Planning Commission shall conduct a public hearing for the purpose of hearing the application requesting a change of zoning and to make a recommendation for action on the request to the Board of Commissioners.

#### (8) Board of Commissioners regular meeting

Upon receiving the recommendation of the Planning Commission an application will be placed on the agenda of the Board of Commissioners. The Cherokee County Board of Commissioners are the sole authority that can change the zoning of a property.