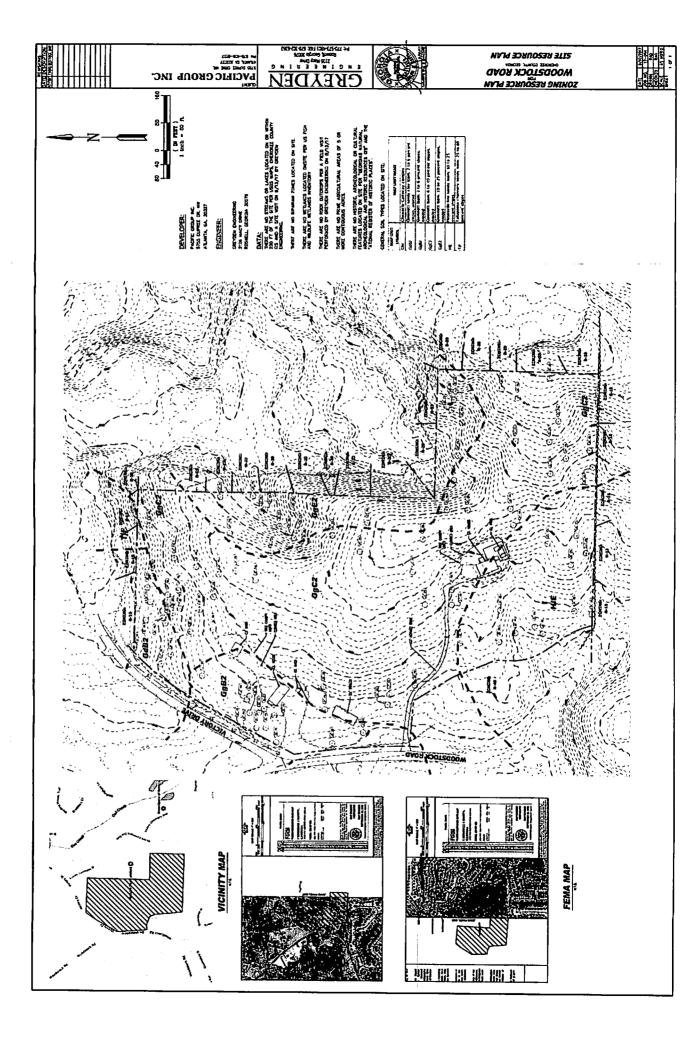

### 1. Case #17-10-023 The Pacific Group/Becklund (BOC Dist. 4)

Applicant is requesting to rezone 22.04 +/- acres at 6572 Woodstock Road and 6632 Woodstock Road from R-40 to R-15 for a conservation subdivision.

# FACTS AND ISSUES:

Commission District: 4 Zoning Change: R-40 to R-15 Location: 6572 Woodstock Road and 6632 Woodstock Road Tax Map and Parcel No: 21N11, 112, 113, 114, 115, 115B Acres: 22.04 +/-Proposed Development: Conservation Subdivision Future Development Map: Suburban Living

### Legal Description

All that tract or parcel of land lying and being in Land Lots 976 & 977 of the 21<sup>st</sup> District, 2<sup>nd</sup> Section of Cherokee County, Georgia and being more particularly described as follows: