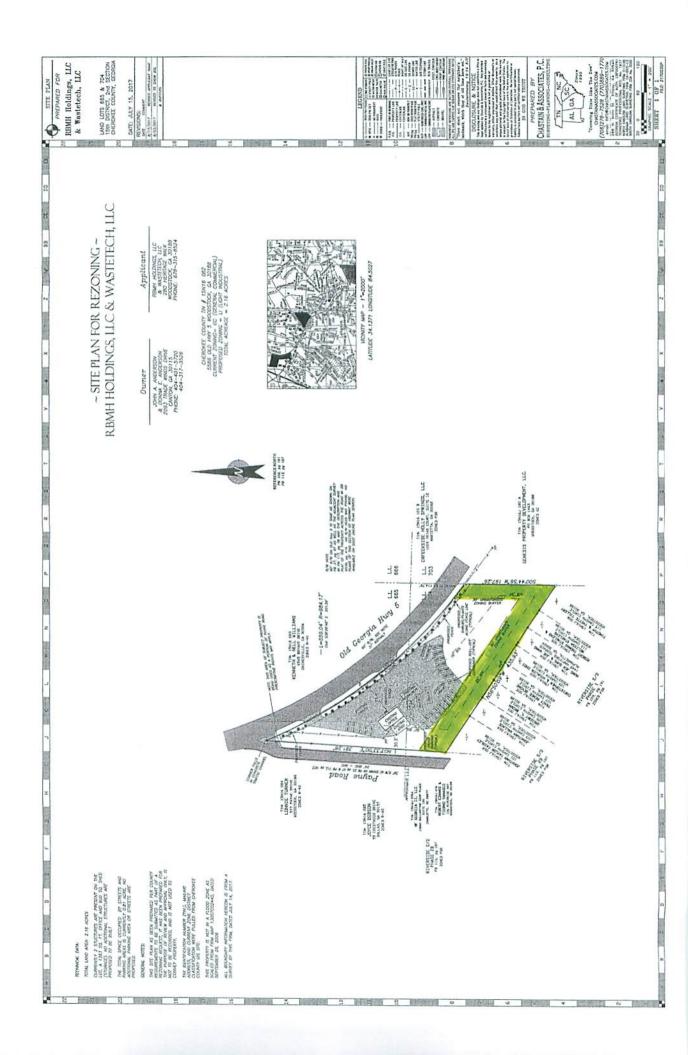

### 2. Case #17-10-024 RBMH Holdings, LLC (BOC Dist. 2)

Applicant is requesting to rezone 2.16 acres at 5586 Old Highway 5 from GC to LI for new lease of construction equipment.

## FACTS AND ISSUES:

Commission District: 3 Zoning Change: GC to LI Location: 5586 Old Highway 5 Tax Map and Parcel No: 15N16, 082 Acres: 2.16 Proposed Development: New lease of construction equipment Future Development Map: Suburban Living

### **Property Information:**

| Location: 5586 Old Huy 5 Woodstoch GA 3\$188                                                                                                                                                                                                                                                                                                                                                                                                                                                                                                                                                                                                                                                                                                                                                                                                                                                                                                                                                                 |
|--------------------------------------------------------------------------------------------------------------------------------------------------------------------------------------------------------------------------------------------------------------------------------------------------------------------------------------------------------------------------------------------------------------------------------------------------------------------------------------------------------------------------------------------------------------------------------------------------------------------------------------------------------------------------------------------------------------------------------------------------------------------------------------------------------------------------------------------------------------------------------------------------------------------------------------------------------------------------------------------------------------|
| Current Zoning: <u>GC</u> Proposed Zoning: <u>L1</u> Total Acreage: <u>Z.16</u>                                                                                                                                                                                                                                                                                                                                                                                                                                                                                                                                                                                                                                                                                                                                                                                                                                                                                                                              |
| Current Zoning:       GC       Proposed Zoning:       L1       Total Acreage:       Z.16         Tax Map #:       15       N       0       0       0       0       0       0       0       0       0       0       0       0       0       0       0       0       0       0       0       0       0       0       0       0       0       0       0       0       0       0       0       0       0       0       0       0       0       0       0       0       0       0       0       0       0       0       0       0       0       0       0       0       0       0       0       0       0       0       0       0       0       0       0       0       0       0       0       0       0       0       0       0       0       0       0       0       0       0       0       0       0       0       0       0       0       0       0       0       0       0       0       0       0       0       0       0       0       0       0       0       0       0       0       0       0       0 |
| Future Development Map Designation: <u>Suburban Living</u>                                                                                                                                                                                                                                                                                                                                                                                                                                                                                                                                                                                                                                                                                                                                                                                                                                                                                                                                                   |
| Adjacent Zonings: North R: 40 South Springs East R: 40 & West R: 40 & Holly Springs Applicant's Request (Itemize the Proposal, including code sections for Variance requests):                                                                                                                                                                                                                                                                                                                                                                                                                                                                                                                                                                                                                                                                                                                                                                                                                               |
| Request to rezone 11 to store 30 yard                                                                                                                                                                                                                                                                                                                                                                                                                                                                                                                                                                                                                                                                                                                                                                                                                                                                                                                                                                        |
| Request to rezone LI to store 30 yard<br>containers and 3 CDL trucks. Continue to use<br>building on site as office. Office hours 8-5 pm                                                                                                                                                                                                                                                                                                                                                                                                                                                                                                                                                                                                                                                                                                                                                                                                                                                                     |
|                                                                                                                                                                                                                                                                                                                                                                                                                                                                                                                                                                                                                                                                                                                                                                                                                                                                                                                                                                                                              |
|                                                                                                                                                                                                                                                                                                                                                                                                                                                                                                                                                                                                                                                                                                                                                                                                                                                                                                                                                                                                              |