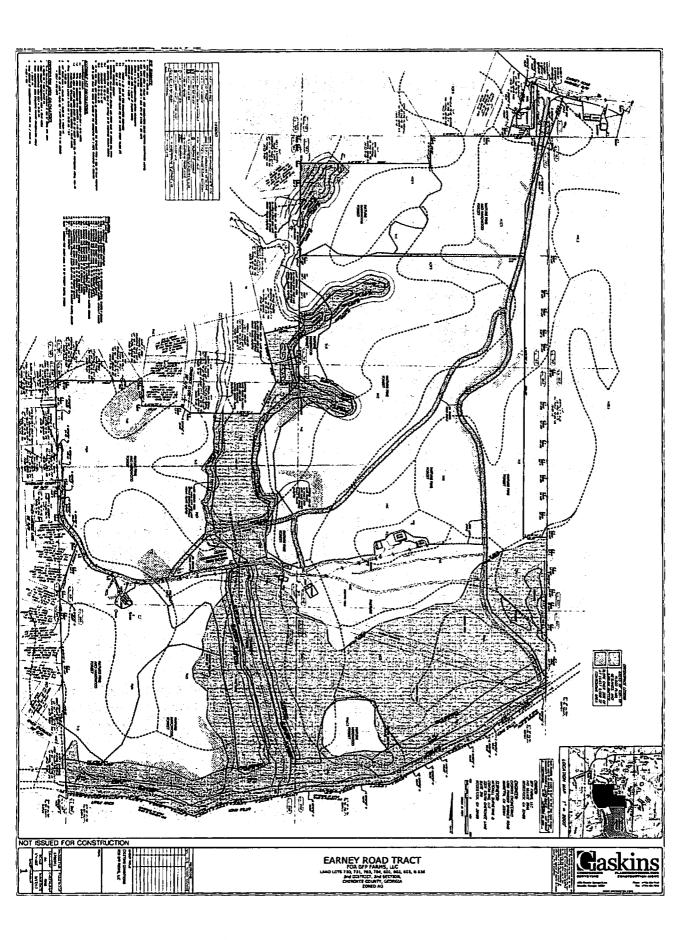

### 4. Case #17-10-026 John Dearing (BOC Dist. 2)

Applicant is requesting to rezone 160.06 acres at 4165 Earney Road and 800 Riverlake Court from AG to R-20 for a conservation subdivision. Applicant is also requesting variances to reduce the front setback lines and minimum lot widths for several lots.