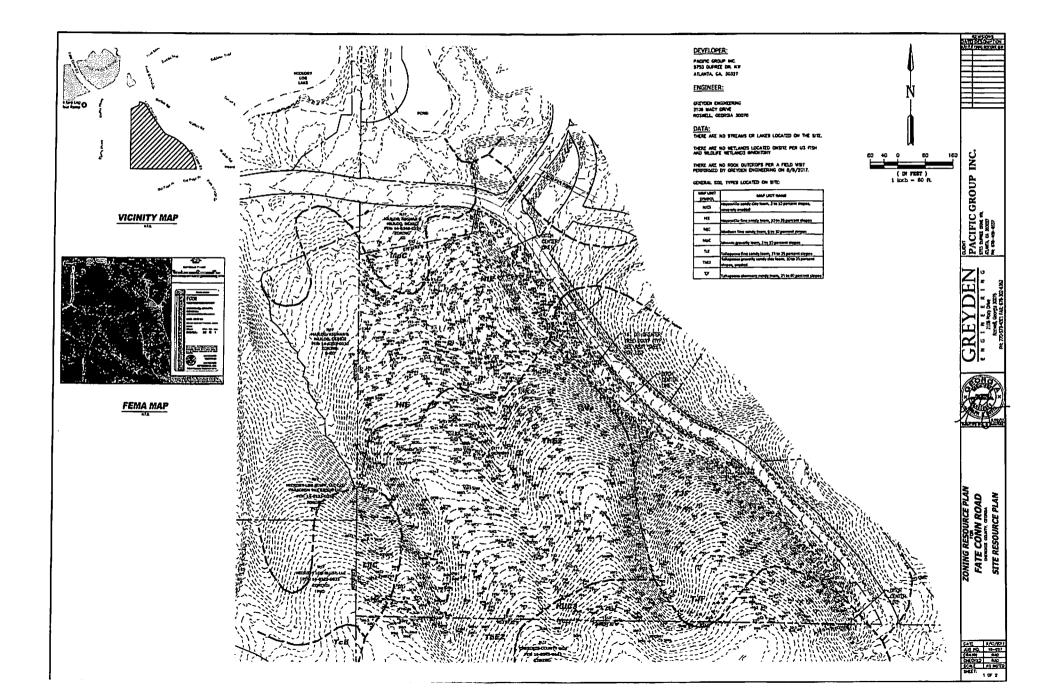

### 3. Case #17-10-025 The Pacific Group/Moss (BOC Dist. 1)

Applicant is requesting to rezone 23.96 acres on Fate Conn Road from AG to R-40 for a conservation subdivision.

### Legal Description

All that tract or parcel of land lying and being in Land Lots 976 & 977 of the 21<sup>st</sup> District, 2<sup>nd</sup> Section of Cherokee County, Georgia and being more particularly described as follows:

Said tract or parcel of land containing 22.048 acres.