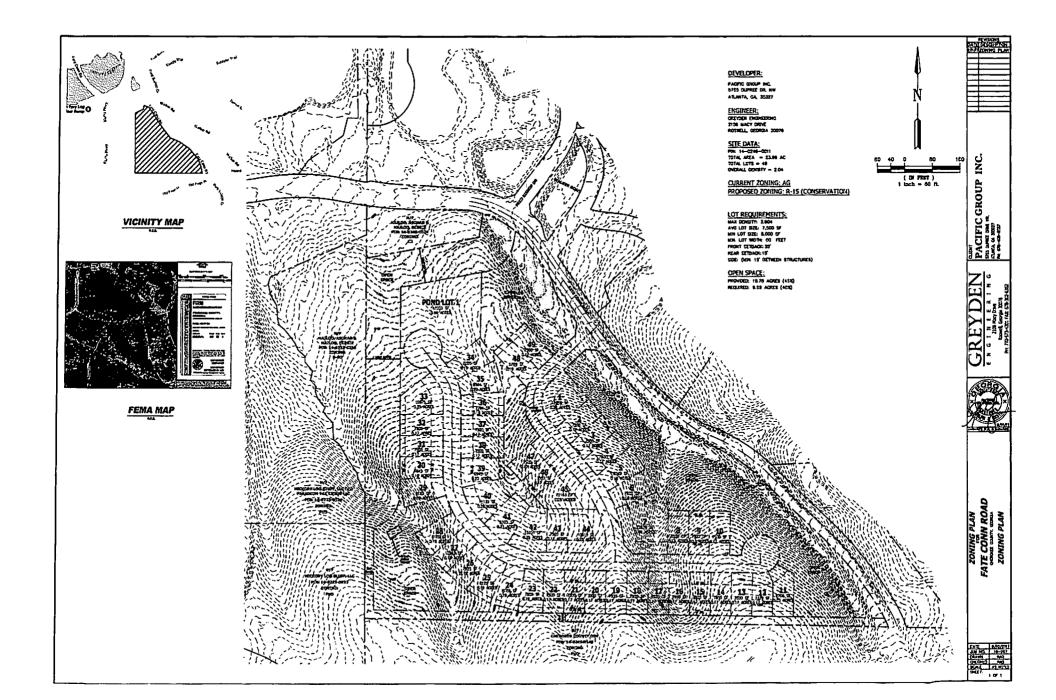

### 3. Case #17-10-025 The Pacific Group/Moss (BOC Dist. 1)

Applicant is requesting to rezone 23.96 acres on Fate Conn Road from AG to R-40 for a conservation subdivision.