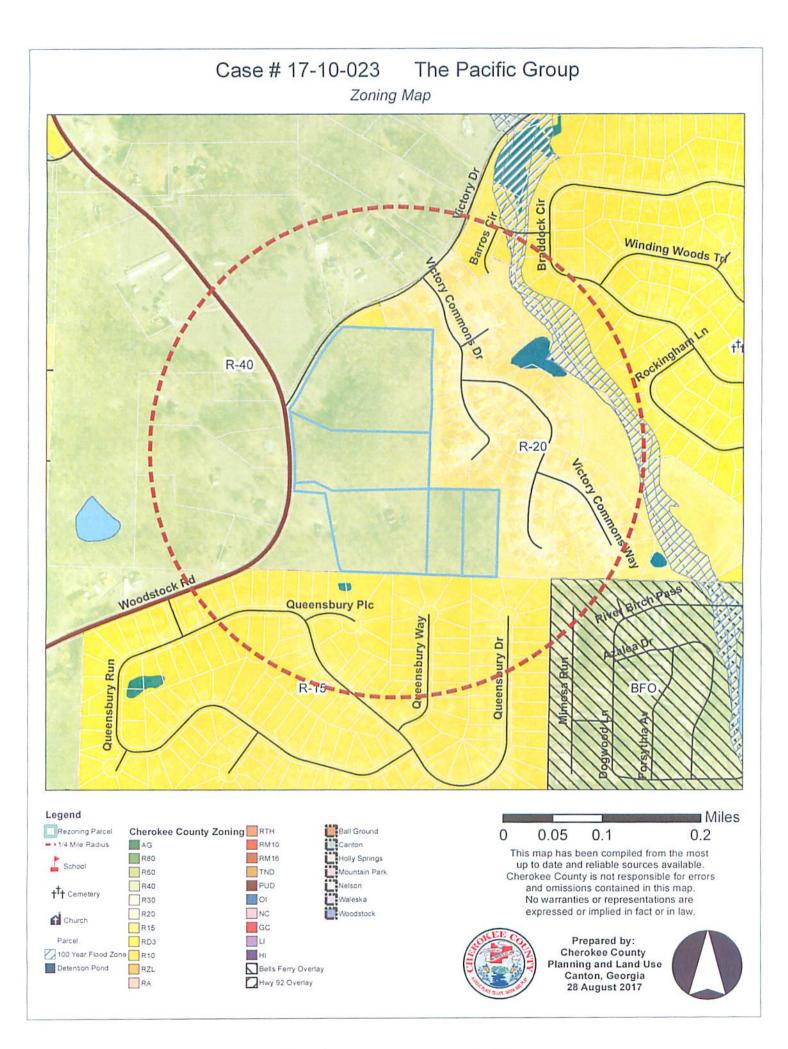

### 1. Case #17-10-023 The Pacific Group/Becklund (BOC Dist. 4)

Applicant is requesting to rezone 22.04 +/- acres at 6572 Woodstock Road and 6632 Woodstock Road from R-40 to R-15 for a conservation subdivision.

# FACTS AND ISSUES:

Commission District: 4 Zoning Change: R-40 to R-15 Location: 6572 Woodstock Road and 6632 Woodstock Road Tax Map and Parcel No: 21N11, 112, 113, 114, 115, 115B Acres: 22.04 +/-Proposed Development: Conservation Subdivision Future Development Map: Suburban Living

# SECTION II

| Property Information:                                                                                        |  |  |  |  |
|--------------------------------------------------------------------------------------------------------------|--|--|--|--|
| Location: 6572 Woodstock Rd and 6632 Woodstock Rd, Acworth, GA 30102                                         |  |  |  |  |
| Current Zoning: R-40 Proposed Zoning: R-15 Conservation Total Acreage: total of 22.0482                      |  |  |  |  |
| Tax Map #: 21 N <sup>11</sup> Parcel #: 21.0976.0018 Land Lot(s): 0976 911 District: 21                      |  |  |  |  |
| Future Development Map Designation: Suburban Living                                                          |  |  |  |  |
| Adjacent Zonings: North R-15 and R-20 South R-15 East R-20 West R-40                                         |  |  |  |  |
| Applicant's Request (Itemize the Proposal, including code sections for Variance requests):                   |  |  |  |  |
| Re-zoning from R-40 to R-15 Conservation. There are 4 more parcels with the following Tax Map #s and PIN #s: |  |  |  |  |
| 21N11 113 21-0976-0034                                                                                       |  |  |  |  |
| 21N11 114 21-0976-0032                                                                                       |  |  |  |  |
| 21N11 115 21-0976-0020                                                                                       |  |  |  |  |
| 21N11 115B 21-0976-0002                                                                                      |  |  |  |  |
| Proposed Use(s) of Property:                                                                                 |  |  |  |  |

The proposed zoning should be substantially suitable to adjacent and nearby properties. All the property is surrounded by R-15, R-20, and R-40. If you expand further out from immediately adjacent properties, but stay within a one-mile radius you can find R-15 in every direction with the exception of due east, where you find R-20.