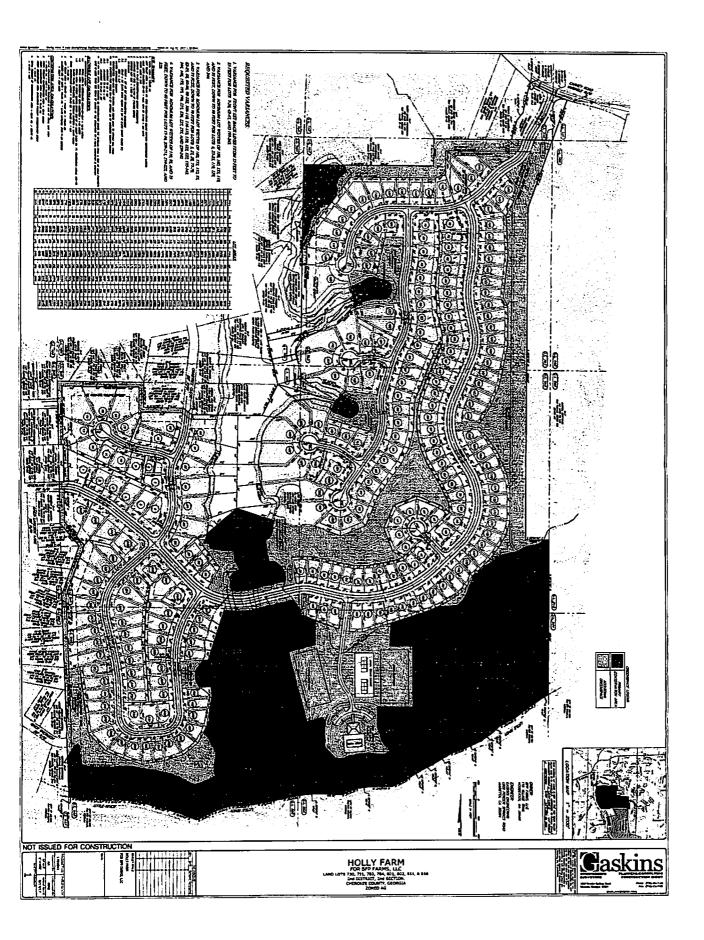

### 4. Case #17-10-026 John Dearing (BOC Dist. 2)

Applicant is requesting to rezone 160.06 acres at 4165 Earney Road and 800 Riverlake Court from AG to R-20 for a conservation subdivision. Applicant is also requesting variances to reduce the front setback lines and minimum lot widths for several lots.