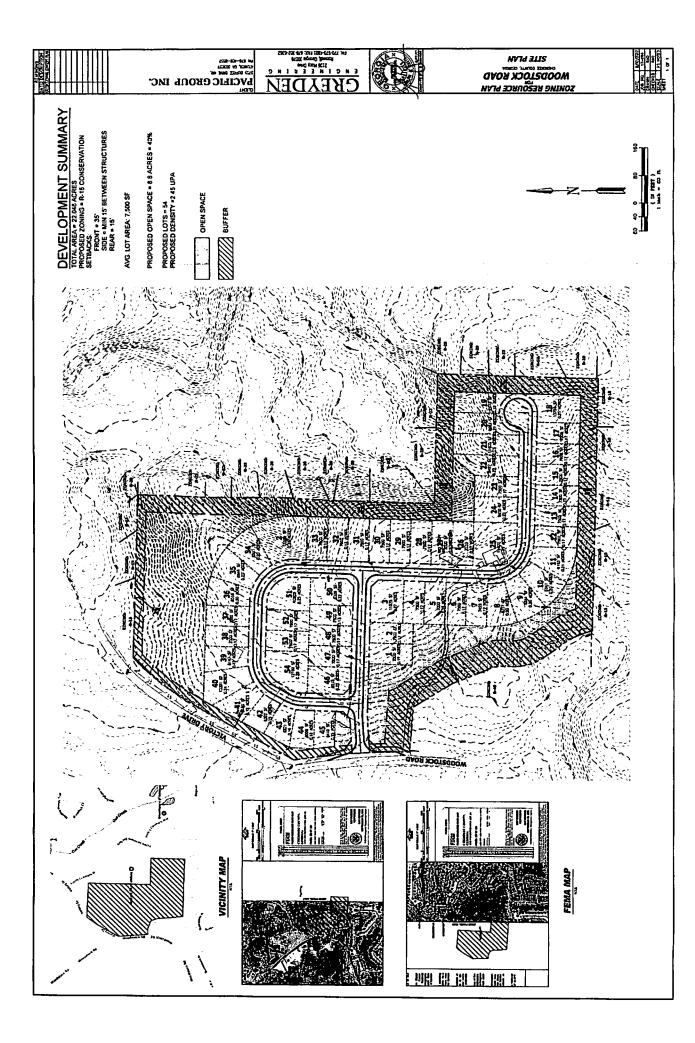

### 1. Case #17-10-023 The Pacific Group/Becklund (BOC Dist. 4)

Applicant is requesting to rezone 22.04 +/- acres at 6572 Woodstock Road and 6632 Woodstock Road from R-40 to R-15 for a conservation subdivision.

# **COMMISSION ACTION REQUESTED:**

Applicant is requesting to rezone 22.04 +/- acres at 6572 Woodstock Road and 6632 Woodstock Road from R-40 to R-15 for a conservation subdivision.

# FACTS AND ISSUES:

Commission District: 4 Zoning Change: R-40 to R-15 Location: 6572 Woodstock Road and 6632 Woodstock Road Tax Map and Parcel No: 21N11, 112, 113, 114, 115, 115B Acres: 22.04 +/-Proposed Development: Conservation Subdivision Future Development Map: Suburban Living

# 54 single family residential homes.

# Applicant Response Statement for 22.0482 +/- acres on Woodstock Rd in Acworth (Parcel Numbers 21N11 112-115B)

Then intent of the requested re-zoning from R-40 to R-15 Conservation is to obtain 54 buildable residential lots.

August 14, 2017

6:30 pm Oak Grove Fire Dept 6724 Bells Ferry Rd, Woodstock, GA 30189

Our proposed design is for 54 residential homes, all consisting of single family lots with a minimum 7,500 square foot lot size based on an R-15 conservation layout. This calculates to a density of 2.449 units/acre. This proposed site is adjacent to R-15 and R-20 residential homes. The exterior buffers per the Cherokee County Zoning Ordinance will be 25 feet adjacent to R-15 and 50 feet adjacent to R-20