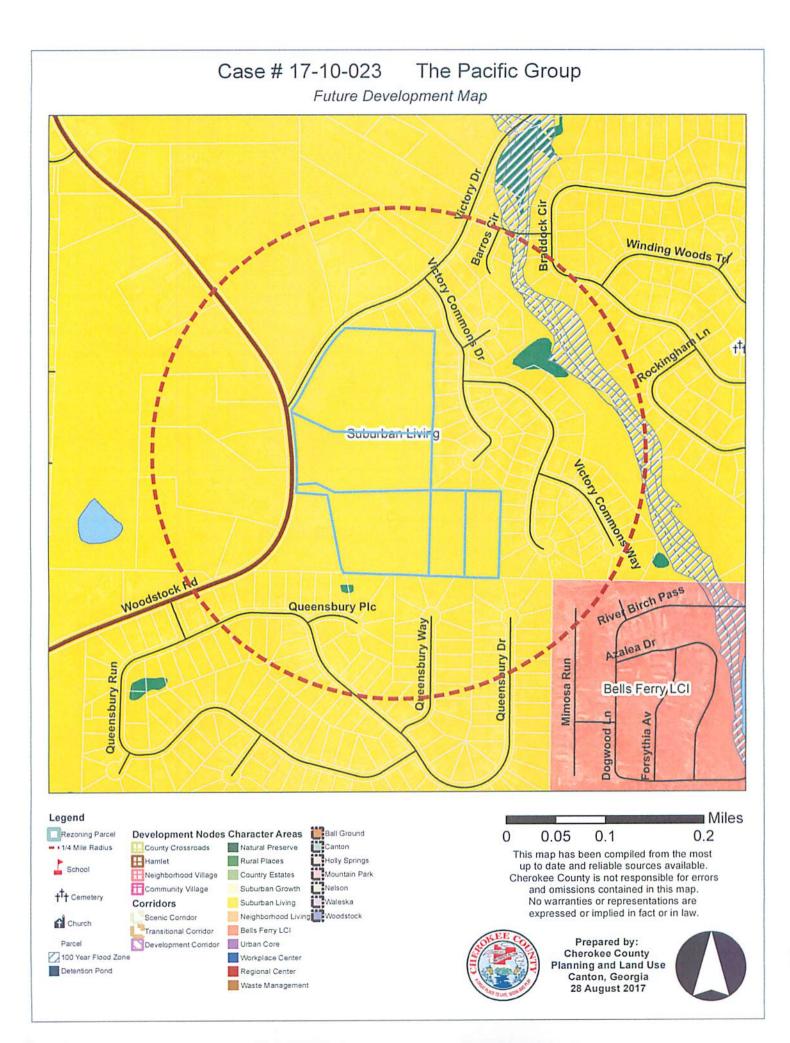

### 1. Case #17-10-023 The Pacific Group/Becklund (BOC Dist. 4)

Applicant is requesting to rezone 22.04 +/- acres at 6572 Woodstock Road and 6632 Woodstock Road from R-40 to R-15 for a conservation subdivision.

# FACTS AND ISSUES:

Commission District: 4 Zoning Change: R-40 to R-15 Location: 6572 Woodstock Road and 6632 Woodstock Road Tax Map and Parcel No: 21N11, 112, 113, 114, 115, 115B Acres: 22.04 +/-Proposed Development: Conservation Subdivision Future Development Map: Suburban Living

# SECTION II

| Property Information:                                                                                        |  |  |  |  |
|--------------------------------------------------------------------------------------------------------------|--|--|--|--|
| Location: 6572 Woodstock Rd and 6632 Woodstock Rd, Acworth, GA 30102                                         |  |  |  |  |
| Current Zoning: R-40 Proposed Zoning: R-15 Conservation Total Acreage: total of 22.0482                      |  |  |  |  |
| Tax Map #: 21 N <sup>11</sup> Parcel #: 21.0976.0018 Land Lot(s): 0976 911 District: 21                      |  |  |  |  |
| Future Development Map Designation: Suburban Living                                                          |  |  |  |  |
| Adjacent Zonings: North R-15 and R-20 South R-15 East R-20 West R-40                                         |  |  |  |  |
| Applicant's Request (Itemize the Proposal, including code sections for Variance requests):                   |  |  |  |  |
| Re-zoning from R-40 to R-15 Conservation. There are 4 more parcels with the following Tax Map #s and PIN #s: |  |  |  |  |
| 21N11 113 21-0976-0034                                                                                       |  |  |  |  |
| 21N11 114 21-0976-0032                                                                                       |  |  |  |  |
| 21N11 115 21-0976-0020                                                                                       |  |  |  |  |
| 21N11 115B 21-0976-0002                                                                                      |  |  |  |  |
| Proposed Use(s) of Property:                                                                                 |  |  |  |  |