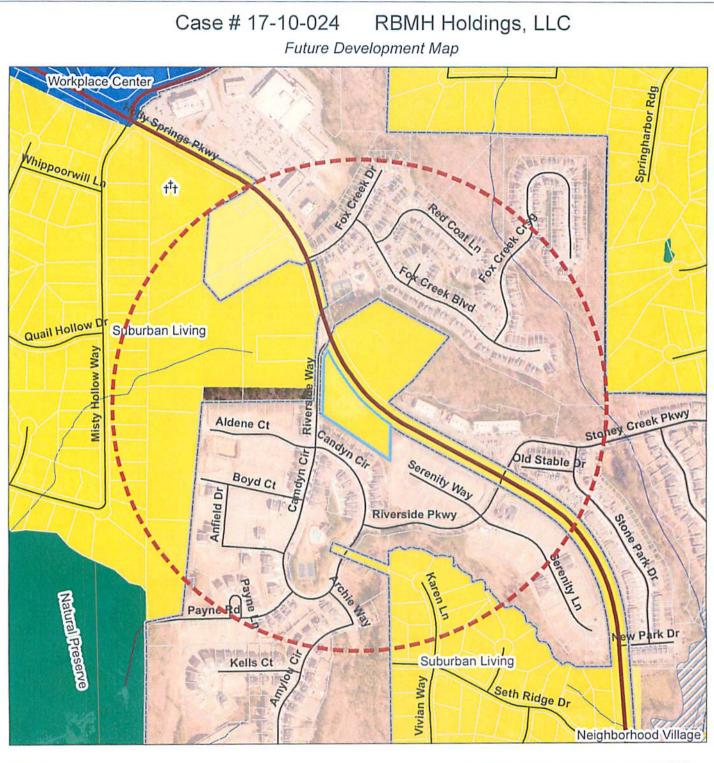

## FACTS AND ISSUES:

Commission District: 3 Zoning Change: GC to LI Location: 5586 Old Highway 5 Tax Map and Parcel No: 15N16, 082 Acres: 2.16 Proposed Development: New lease of construction equipment Future Development Map: Suburban Living

### **Property Information:**

| Location: 5586 Old Huy 5 Woodstoch GA 3\$188                                                                                                                                                                                                                                                                                                                                                                                                                                                                                                                                                                                                                                                                                                                                                                                                                                                                                                                                                                 |
|--------------------------------------------------------------------------------------------------------------------------------------------------------------------------------------------------------------------------------------------------------------------------------------------------------------------------------------------------------------------------------------------------------------------------------------------------------------------------------------------------------------------------------------------------------------------------------------------------------------------------------------------------------------------------------------------------------------------------------------------------------------------------------------------------------------------------------------------------------------------------------------------------------------------------------------------------------------------------------------------------------------|
| Current Zoning: <u>GC</u> Proposed Zoning: <u>L1</u> Total Acreage: <u>Z.16</u>                                                                                                                                                                                                                                                                                                                                                                                                                                                                                                                                                                                                                                                                                                                                                                                                                                                                                                                              |
| Current Zoning:       GC       Proposed Zoning:       L1       Total Acreage:       Z.16         Tax Map #:       15       N       0       0       0       0       0       0       0       0       0       0       0       0       0       0       0       0       0       0       0       0       0       0       0       0       0       0       0       0       0       0       0       0       0       0       0       0       0       0       0       0       0       0       0       0       0       0       0       0       0       0       0       0       0       0       0       0       0       0       0       0       0       0       0       0       0       0       0       0       0       0       0       0       0       0       0       0       0       0       0       0       0       0       0       0       0       0       0       0       0       0       0       0       0       0       0       0       0       0       0       0       0       0       0       0       0       0 |
| Future Development Map Designation: <u>Suburban Living</u>                                                                                                                                                                                                                                                                                                                                                                                                                                                                                                                                                                                                                                                                                                                                                                                                                                                                                                                                                   |
| Adjacent Zonings: North R: 40 South Springs East R: 40 & West R: 40 & Holly Springs Applicant's Request (Itemize the Proposal, including code sections for Variance requests):                                                                                                                                                                                                                                                                                                                                                                                                                                                                                                                                                                                                                                                                                                                                                                                                                               |
| Request to rezone 11 to store 30 yard                                                                                                                                                                                                                                                                                                                                                                                                                                                                                                                                                                                                                                                                                                                                                                                                                                                                                                                                                                        |
| Request to rezone LI to store 30 yard<br>containers and 3 CDL trucks. Continue to use<br>building on site as office. Office hours 8-5 pm                                                                                                                                                                                                                                                                                                                                                                                                                                                                                                                                                                                                                                                                                                                                                                                                                                                                     |
|                                                                                                                                                                                                                                                                                                                                                                                                                                                                                                                                                                                                                                                                                                                                                                                                                                                                                                                                                                                                              |
|                                                                                                                                                                                                                                                                                                                                                                                                                                                                                                                                                                                                                                                                                                                                                                                                                                                                                                                                                                                                              |