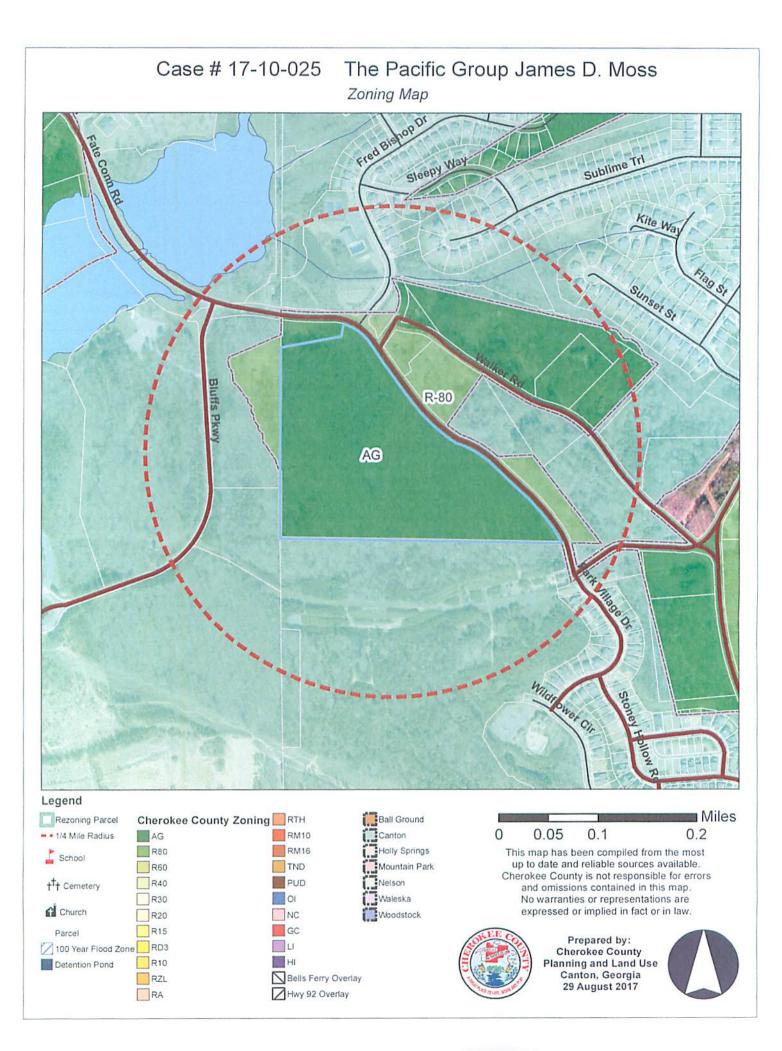

### 3. Case #17-10-025 The Pacific Group/Moss (BOC Dist. 1)

Applicant is requesting to rezone 23.96 acres on Fate Conn Road from AG to R-40 for a conservation subdivision.

# FACTS AND ISSUES:

Commission District: 4 Zoning Change: R-40 to R-15 Location: 6572 Woodstock Road and 6632 Woodstock Road Tax Map and Parcel No: 21N11, 112, 113, 114, 115, 115B Acres: 22.04 +/-Proposed Development: Conservation Subdivision Future Development Map: Suburban Living

# SECTION II

| Property Information:                                                                                        |  |  |  |  |
|--------------------------------------------------------------------------------------------------------------|--|--|--|--|
| Location: 6572 Woodstock Rd and 6632 Woodstock Rd, Acworth, GA 30102                                         |  |  |  |  |
| Current Zoning: R-40 Proposed Zoning: R-15 Conservation Total Acreage: total of 22.0482                      |  |  |  |  |
| Tax Map #: 21 N <sup>11</sup> Parcel #: 21.0976.0018 Land Lot(s): 0976 911 District: 21                      |  |  |  |  |
| Future Development Map Designation: Suburban Living                                                          |  |  |  |  |
| Adjacent Zonings: North R-15 and R-20 South R-15 East R-20 West R-40                                         |  |  |  |  |
| Applicant's Request (Itemize the Proposal, including code sections for Variance requests):                   |  |  |  |  |
| Re-zoning from R-40 to R-15 Conservation. There are 4 more parcels with the following Tax Map #s and PIN #s: |  |  |  |  |
| 21N11 113 21-0976-0034                                                                                       |  |  |  |  |
| 21N11 114 21-0976-0032                                                                                       |  |  |  |  |
| 21N11 115 21-0976-0020                                                                                       |  |  |  |  |
| 21N11 115B 21-0976-0002                                                                                      |  |  |  |  |
| Proposed Use(s) of Property:                                                                                 |  |  |  |  |