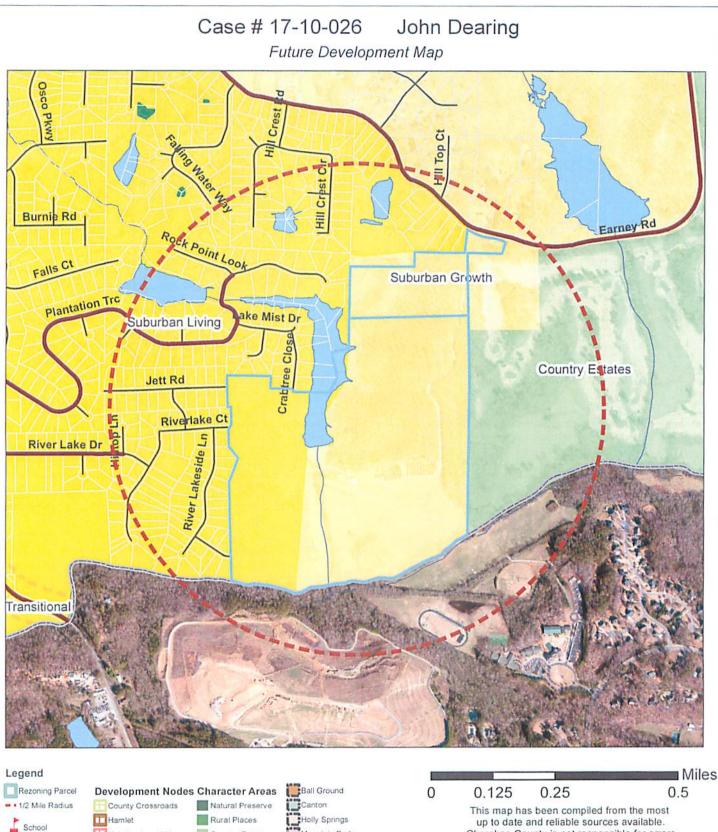

### 4. Case #17-10-026 John Dearing (BOC Dist. 2)

Applicant is requesting to rezone 160.06 acres at 4165 Earney Road and 800 Riverlake Court from AG to R-20 for a conservation subdivision. Applicant is also requesting variances to reduce the front setback lines and minimum lot widths for several lots.