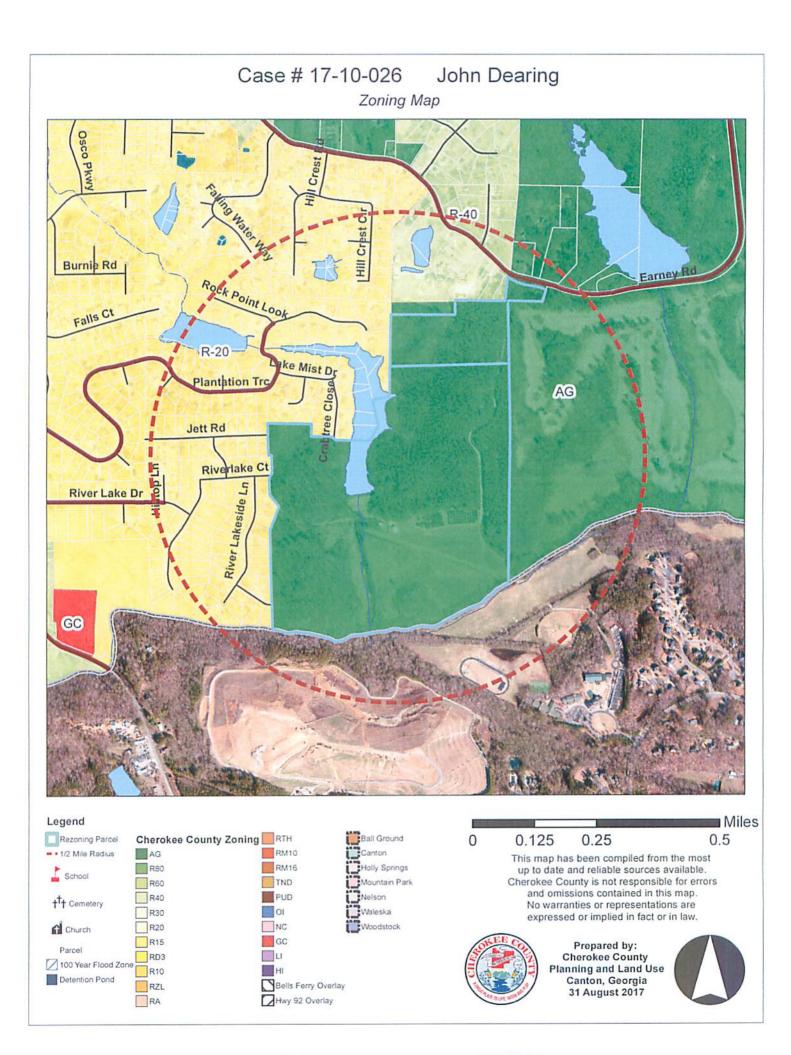

### 4. Case #17-10-026 John Dearing (BOC Dist. 2)

Applicant is requesting to rezone 160.06 acres at 4165 Earney Road and 800 Riverlake Court from AG to R-20 for a conservation subdivision. Applicant is also requesting variances to reduce the front setback lines and minimum lot widths for several lots.