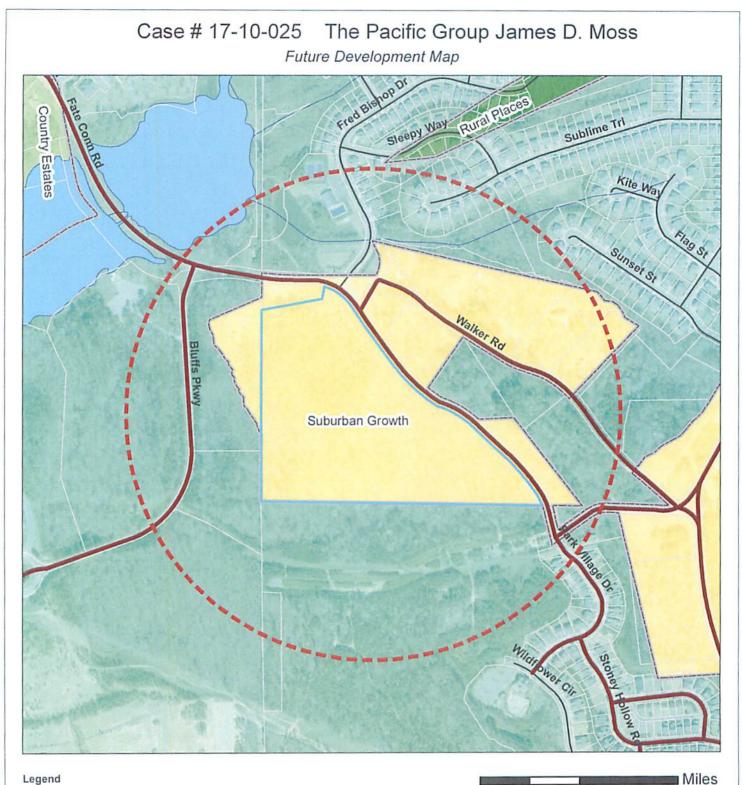

### 3. Case #17-10-025 The Pacific Group/Moss (BOC Dist. 1)

Applicant is requesting to rezone 23.96 acres on Fate Conn Road from AG to R-40 for a conservation subdivision.

# FACTS AND ISSUES:

Commission District: 4 Zoning Change: R-40 to R-15 Location: 6572 Woodstock Road and 6632 Woodstock Road Tax Map and Parcel No: 21N11, 112, 113, 114, 115, 115B Acres: 22.04 +/-Proposed Development: Conservation Subdivision Future Development Map: Suburban Living

# SECTION II

| Property Information:                                                                                        |  |  |  |  |
|--------------------------------------------------------------------------------------------------------------|--|--|--|--|
| Location: 6572 Woodstock Rd and 6632 Woodstock Rd, Acworth, GA 30102                                         |  |  |  |  |
| Current Zoning: R-40 Proposed Zoning: R-15 Conservation Total Acreage: total of 22.0482                      |  |  |  |  |
| Tax Map #: 21 N <sup>11</sup> Parcel #: 21.0976.0018 Land Lot(s): 0976 911 District: 21                      |  |  |  |  |
| Future Development Map Designation: Suburban Living                                                          |  |  |  |  |
| Adjacent Zonings: North R-15 and R-20 South R-15 East R-20 West R-40                                         |  |  |  |  |
| Applicant's Request (Itemize the Proposal, including code sections for Variance requests):                   |  |  |  |  |
| Re-zoning from R-40 to R-15 Conservation. There are 4 more parcels with the following Tax Map #s and PIN #s: |  |  |  |  |
| 21N11 113 21-0976-0034                                                                                       |  |  |  |  |
| 21N11 114 21-0976-0032                                                                                       |  |  |  |  |
| 21N11 115 21-0976-0020                                                                                       |  |  |  |  |
| 21N11 115B 21-0976-0002                                                                                      |  |  |  |  |
| Proposed Use(s) of Property:                                                                                 |  |  |  |  |