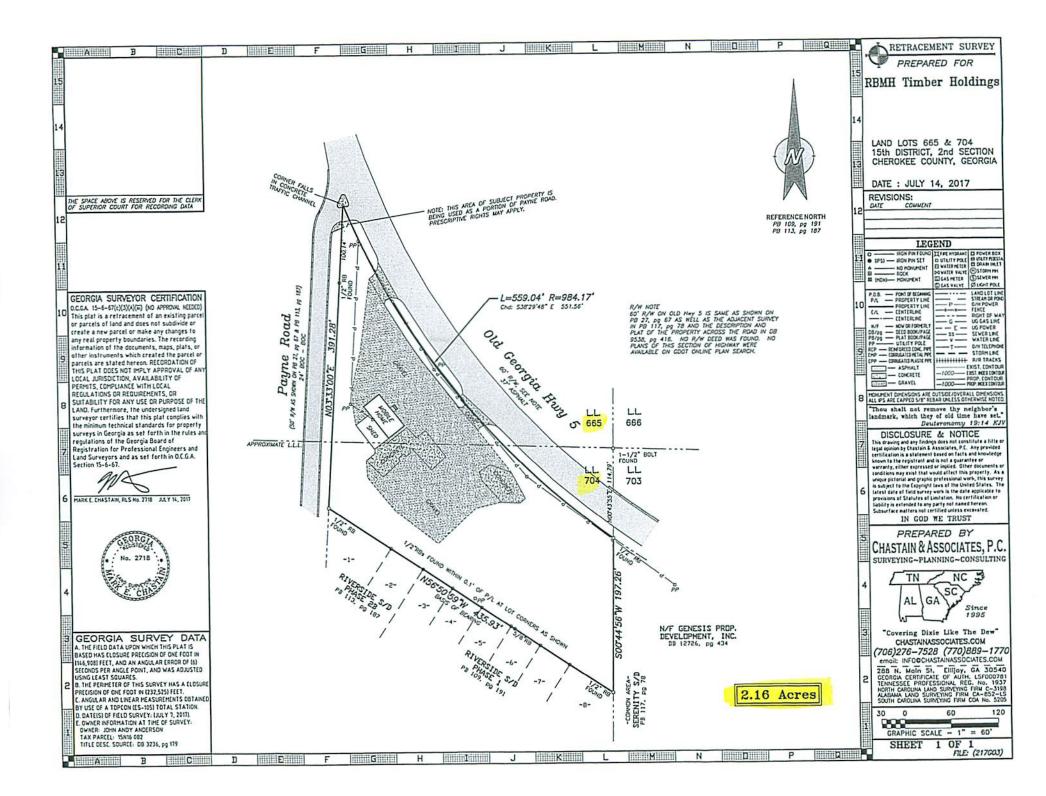

### 2. Case #17-10-024 RBMH Holdings, LLC (BOC Dist. 2)

Applicant is requesting to rezone 2.16 acres at 5586 Old Highway 5 from GC to LI for new lease of construction equipment.

## FACTS AND ISSUES:

Commission District: 3 Zoning Change: GC to LI Location: 5586 Old Highway 5 Tax Map and Parcel No: 15N16, 082 Acres: 2.16 Proposed Development: New lease of construction equipment Future Development Map: Suburban Living

### **Property Information:**

| Location: 5586 Old Huy 5 Woodstoch GA 3\$188                                                                                                                                                                                                                                                                                                                                                                                                                                                                                                                                                                                                                                                                                                                                                                                                                                                                                                                                                                 |
|--------------------------------------------------------------------------------------------------------------------------------------------------------------------------------------------------------------------------------------------------------------------------------------------------------------------------------------------------------------------------------------------------------------------------------------------------------------------------------------------------------------------------------------------------------------------------------------------------------------------------------------------------------------------------------------------------------------------------------------------------------------------------------------------------------------------------------------------------------------------------------------------------------------------------------------------------------------------------------------------------------------|
| Current Zoning: <u>GC</u> Proposed Zoning: <u>L1</u> Total Acreage: <u>Z.16</u>                                                                                                                                                                                                                                                                                                                                                                                                                                                                                                                                                                                                                                                                                                                                                                                                                                                                                                                              |
| Current Zoning:       GC       Proposed Zoning:       L1       Total Acreage:       Z.16         Tax Map #:       15       N       0       0       0       0       0       0       0       0       0       0       0       0       0       0       0       0       0       0       0       0       0       0       0       0       0       0       0       0       0       0       0       0       0       0       0       0       0       0       0       0       0       0       0       0       0       0       0       0       0       0       0       0       0       0       0       0       0       0       0       0       0       0       0       0       0       0       0       0       0       0       0       0       0       0       0       0       0       0       0       0       0       0       0       0       0       0       0       0       0       0       0       0       0       0       0       0       0       0       0       0       0       0       0       0       0       0 |
| Future Development Map Designation: <u>Suburban Living</u>                                                                                                                                                                                                                                                                                                                                                                                                                                                                                                                                                                                                                                                                                                                                                                                                                                                                                                                                                   |
| Adjacent Zonings: North R: 40 South Springs East R: 40 & West R: 40 & Holly Springs Applicant's Request (Itemize the Proposal, including code sections for Variance requests):                                                                                                                                                                                                                                                                                                                                                                                                                                                                                                                                                                                                                                                                                                                                                                                                                               |
| Request to rezone 11 to store 30 yard                                                                                                                                                                                                                                                                                                                                                                                                                                                                                                                                                                                                                                                                                                                                                                                                                                                                                                                                                                        |
| Request to rezone LI to store 30 yard<br>containers and 3 CDL trucks. Continue to use<br>building on site as office. Office hours 8-5 pm                                                                                                                                                                                                                                                                                                                                                                                                                                                                                                                                                                                                                                                                                                                                                                                                                                                                     |
|                                                                                                                                                                                                                                                                                                                                                                                                                                                                                                                                                                                                                                                                                                                                                                                                                                                                                                                                                                                                              |
|                                                                                                                                                                                                                                                                                                                                                                                                                                                                                                                                                                                                                                                                                                                                                                                                                                                                                                                                                                                                              |