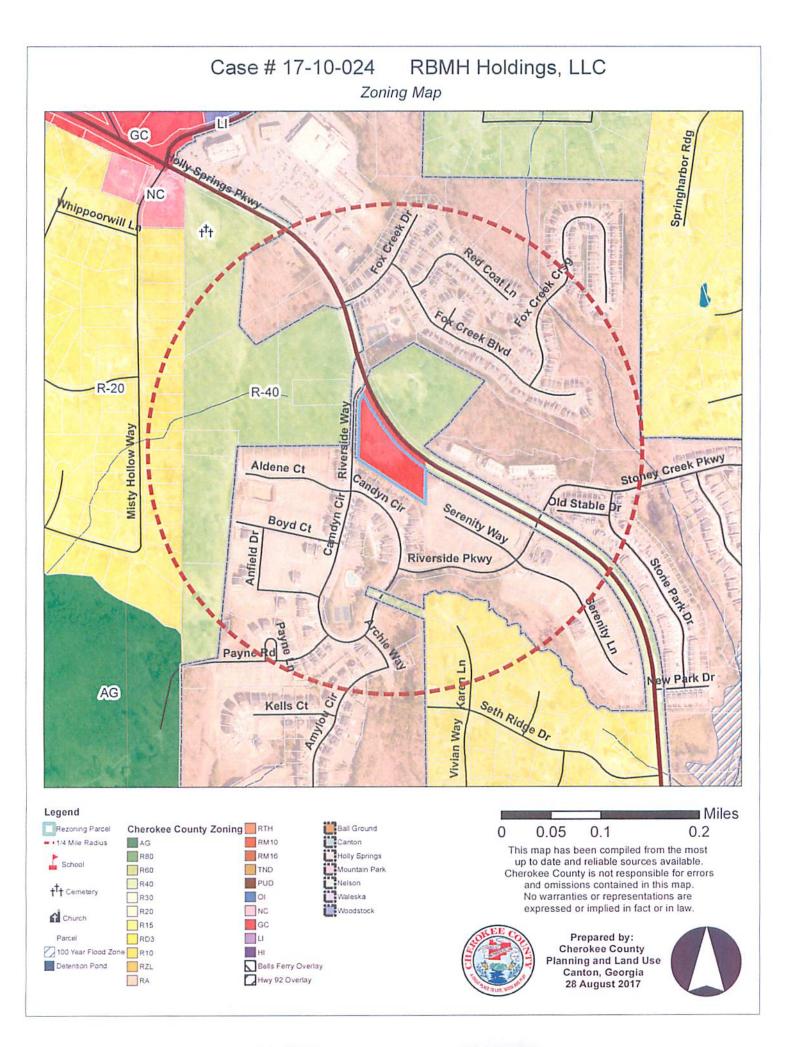

## FACTS AND ISSUES:

Commission District: 3 Zoning Change: GC to LI Location: 5586 Old Highway 5 Tax Map and Parcel No: 15N16, 082 Acres: 2.16 Proposed Development: New lease of construction equipment Future Development Map: Suburban Living

### **Property Information:**

| Location: 5586 Old Huy 5 Woodstoch GA 3\$188                                                                                                                                                                                                                                                                                                                                                                                                                                                                                                                                                                                                                                                                                                                                                                                                                                                                                                                                                                 |
|--------------------------------------------------------------------------------------------------------------------------------------------------------------------------------------------------------------------------------------------------------------------------------------------------------------------------------------------------------------------------------------------------------------------------------------------------------------------------------------------------------------------------------------------------------------------------------------------------------------------------------------------------------------------------------------------------------------------------------------------------------------------------------------------------------------------------------------------------------------------------------------------------------------------------------------------------------------------------------------------------------------|
| Current Zoning: <u>GC</u> Proposed Zoning: <u>L1</u> Total Acreage: <u>Z.16</u>                                                                                                                                                                                                                                                                                                                                                                                                                                                                                                                                                                                                                                                                                                                                                                                                                                                                                                                              |
| Current Zoning:       GC       Proposed Zoning:       L1       Total Acreage:       Z.16         Tax Map #:       15       N       0       0       0       0       0       0       0       0       0       0       0       0       0       0       0       0       0       0       0       0       0       0       0       0       0       0       0       0       0       0       0       0       0       0       0       0       0       0       0       0       0       0       0       0       0       0       0       0       0       0       0       0       0       0       0       0       0       0       0       0       0       0       0       0       0       0       0       0       0       0       0       0       0       0       0       0       0       0       0       0       0       0       0       0       0       0       0       0       0       0       0       0       0       0       0       0       0       0       0       0       0       0       0       0       0       0 |
| Future Development Map Designation: <u>Suburban Living</u>                                                                                                                                                                                                                                                                                                                                                                                                                                                                                                                                                                                                                                                                                                                                                                                                                                                                                                                                                   |
| Adjacent Zonings: North R: 40 South Springs East R: 40 & West R: 40 & Holly Springs Applicant's Request (Itemize the Proposal, including code sections for Variance requests):                                                                                                                                                                                                                                                                                                                                                                                                                                                                                                                                                                                                                                                                                                                                                                                                                               |
| Request to rezone 11 to store 30 yard                                                                                                                                                                                                                                                                                                                                                                                                                                                                                                                                                                                                                                                                                                                                                                                                                                                                                                                                                                        |
| Request to rezone LI to store 30 yard<br>containers and 3 CDL trucks. Continue to use<br>building on site as office. Office hours 8-5 pm                                                                                                                                                                                                                                                                                                                                                                                                                                                                                                                                                                                                                                                                                                                                                                                                                                                                     |
|                                                                                                                                                                                                                                                                                                                                                                                                                                                                                                                                                                                                                                                                                                                                                                                                                                                                                                                                                                                                              |
|                                                                                                                                                                                                                                                                                                                                                                                                                                                                                                                                                                                                                                                                                                                                                                                                                                                                                                                                                                                                              |