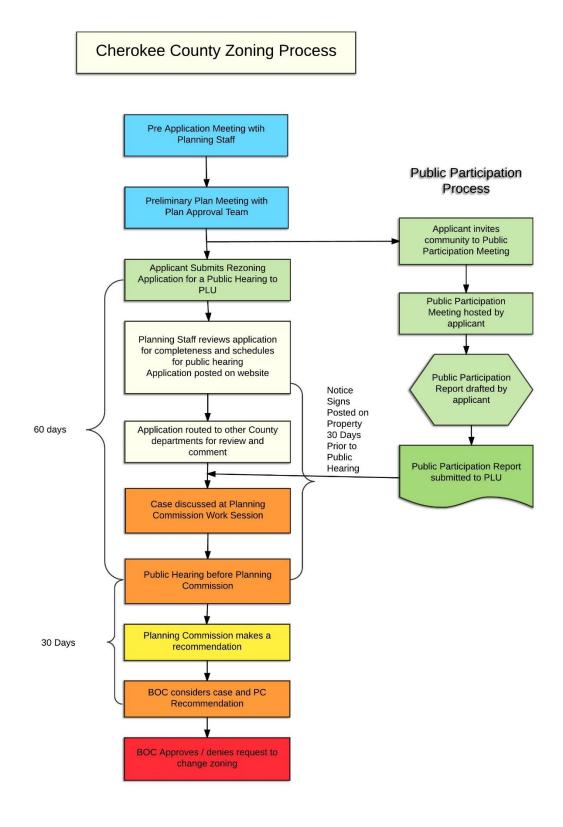

-----------|--|--|
| Acres                             | Single Family Residential | Multi-Family Residential   | Commercial / Industrial    |  |  |
| 0-20                              | \$ 250.00                 | \$ 500.00                  | \$ 750.00                  |  |  |
| 20-100                            | \$ 500.00                 | \$ 750.00                  | \$ 850.00                  |  |  |
| 100+                              | \$ 750.00 + \$ 10 / acre  | \$ 1,000.00 + \$ 10 / acre | \$ 1,000.00 + \$ 15 / acre |  |  |
| Max fee                           | \$ 2,500.00               |                            |                            |  |  |
| Modification of Zoning Conditions | \$ 175.00                 |                            |                            |  |  |



# CONTACT LIST

#### PLANNING & LAND USE

| Vicki Taylor       | Zoning Administrator    | 678-493-6105 | vtaylor@cherokeega.com    |
|--------------------|-------------------------|--------------|---------------------------|
| Margaret Stallings | Principal Planner       | 678-493-6106 | mstallings@cherokeega.com |
| Michael Chapman    | Planner                 | 678-493-6112 |                           |
| Tamala Davis       | Planning Tech           | 678-493-6104 | tdavis@cherokeega.com     |
| Rhonda Hilliard    | Exec. Assistant         | 678-493-6103 | rlhilliard@cherokeega.com |
| Jeff Watkins       | Community Dev. Director | 678-493-6107 | jwatkins@cherokeega.com   |

#### DEVELOPMENT SERVICE CENTER

ENGINEERING

FIRE MARSHAL

PLANNING COMMISSION

#### Article 18 – Amendments a