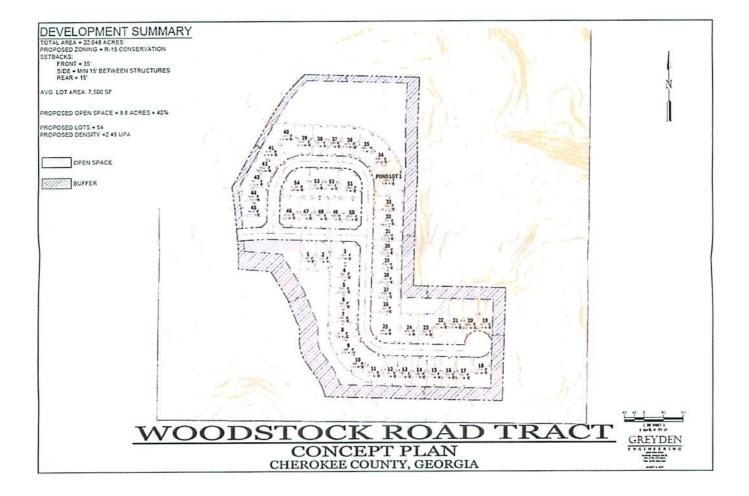

### 1. Case #17-10-023 The Pacific Group/Becklund (BOC Dist. 4)

Applicant is requesting to rezone 22.04 +/- acres at 6572 Woodstock Road and 6632 Woodstock Road from R-40 to R-15 for a conservation subdivision.

# **COMMISSION ACTION REQUESTED:**

Applicant is requesting to rezone 22.04 +/- acres at 6572 Woodstock Road and 6632 Woodstock Road from R-40 to R-15 for a conservation subdivision.

# 54 single family residential homes.

# Applicant Response Statement for 22.0482 +/- acres on Woodstock Rd in Acworth (Parcel Numbers 21N11 112-115B)

Then intent of the requested re-zoning from R-40 to R-15 Conservation is to obtain 54 buildable residential lots.

August 14, 2017

6:30 pm Oak Grove Fire Dept 6724 Bells Ferry Rd, Woodstock, GA 30189

Our proposed design is for 54 residential homes, all consisting of single family lots with a minimum 7,500 square foot lot size based on an R-15 conservation layout. This calculates to a density of 2.449 units/acre. This proposed site is adjacent to R-15 and R-20 residential homes. The exterior buffers per the Cherokee County Zoning Ordinance will be 25 feet adjacent to R-15 and 50 feet adjacent to R-20